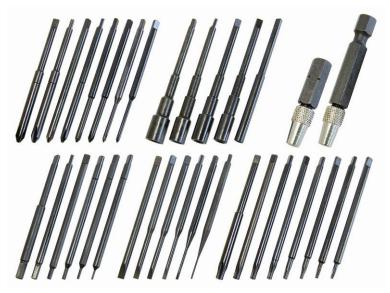

#### Multi blade adapter set – 35 pcs

- universal set ideal for repair and maintanance of minature components in electrical and electronic

industries, for audio/visual, office equipment, service etc.

- hardened & tempered high carbon steel blades
- adaptors made of special tool steel
- set is being supplied in a useful vinyl pouch
- Contents: 2 pieces 1/4" hex drive chuck-style adapters

33 metric blades – 1 piece each:

Slotted: 0,6 / 1,0 / 1,4 / 1,8 /2,0 and 2,5 mm

Phillips: sizes 000 / 00 / 0 and 1 JIS Type S: sizes 000 / 00 / 0 and 1

for Torx®: sizes T3 / T4 / T5 / T6 / T7 / T8 / T9 / T10 (sizes T8 and 10 are

Tamperproof)

Hexagon: 0,7 / 0,9 / 1,3 / 1,5 / 2,0 and 2,5 mm Nut Drivers: 2,0 / 2,5 / 3,0 / 3,5 and 4,0 mm

(F1571604)