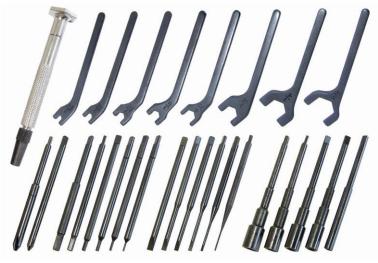

### Multi Blade Screwdriver Set – 28 pcs

- universal set ideal for repair and maintanance of minature components in electrical and electronic

industries, for audio/visual, office equipment, service etc.

- hardened & tempered high carbon steel blades
- handle made from steel with nickel plated finish
- set is being supplied in a useful vinyl pouch
- Contents: 1 screwdriver handle with chuck to take blades

27 blades – 1 piece each:

Slotted: .025" (0,64 mm) / .040" (1,02 mm) / .055" (1,4 mm) / .070" (1,78 mm) /

.080" (2,03 mm) and .100" (2,54 mm)

Phillips: sizes 0 and 1

Hexagon: .028" / .035" / .050" / .062" / .078" and 0.93"

Nut Drivers: 5/64", 3/32", 7/64", 1/8" and 5/32"

Open End Wrench: 5/64", 3/32", 7/64", 1/8", 5/32", 3/16", 1/4" and 5/16"