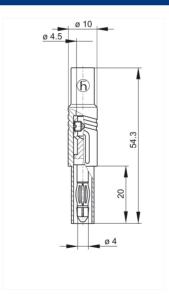

## LAS S G rot/red

Measuring and Testing Equipment:Plugs:4 mm saftey system

| Description          | Safety straight connector with screw connection for leads from 0,5 mm <sup>2</sup> to 1,5  |
|----------------------|--------------------------------------------------------------------------------------------|
| Description          | , ,                                                                                        |
|                      | mm <sup>2</sup> , outer diameter of lead max. 4,2 mm. Plug 4 mm with caged spring, 1000 V- |
|                      | system, IEC 61010. Simple assembly by "Click-System".                                      |
| Type                 | LAS S G rot/red                                                                            |
| Order No.            | 934 097-101                                                                                |
| System               | 4 mm safety system                                                                         |
| Housing Color        | red                                                                                        |
| Other standard types | black color,                                                                               |
|                      | order no. 934 097-100;                                                                     |
|                      | blue color,                                                                                |
|                      | order no. 934 097-102;                                                                     |
|                      | yellow color,                                                                              |
|                      | order no. 934 097-103;                                                                     |
|                      | •                                                                                          |
|                      | green color,<br>order no. 934 097-104                                                      |

| Technical data       |                            |
|----------------------|----------------------------|
| Pin dimensions       | 4 mm with laminated spring |
| Type of contact      | pin (spring loaded)        |
| Type of termination  | screw                      |
| Standard             | IEC 61010                  |
| Rated voltage        | AC/DC 1000 V               |
| Measurement Category | CAT III                    |
| Rated current        | 24 A                       |
| Material             |                            |