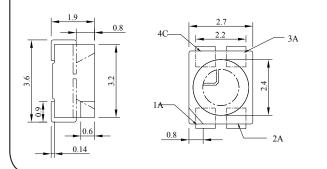

## Features:

- Standard PLCC-4 Package
- High Reliability LED Package
- Super Wide Viewing Angle
- Note: Electrical connections for all cathodes recommended