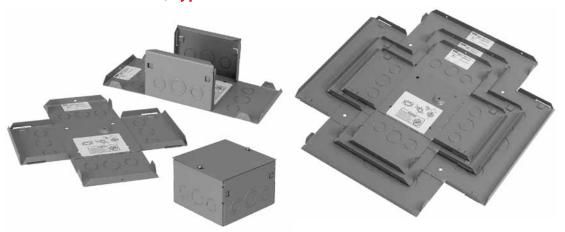

## **Application**

Avoid an unplanned trip when a pull box is required. Unique design provides compact storage of a pull box so it can be available when needed. Use this junction and pull box is in commercial and general industrial applications. Ideal to store in service trucks, maintenance cribs or gang boxes.

#### **Features**

- Store flat to save space
- Sides are easily hand formed along fold lines
- Sides interlock and snap in place without tools
- Unique keyhole screw slots in the cover permit removal of cover without extracting screws
- Flat, removable covers fastened with plated steel screws
- · Available with or without knockouts
- Provision for grounding
- Mounting holes on back of box
- Each size is shrink wrapped individually with covers and hardware