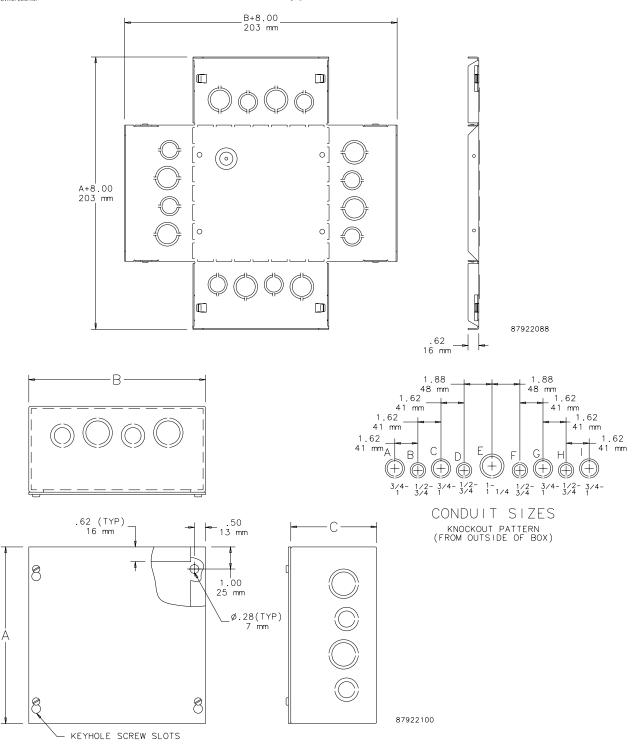

#### Standard Product

| Catalog Number | AxBxC in./mm         | Knockout Pattern |  |
|----------------|----------------------|------------------|--|
| ASE6X6X4EZ     | 6.00 x 6.00 x 4.00   | BCD              |  |
|                | 152 x 152 x 102      |                  |  |
| ASE6X6X4EZNK   | 6.00 x 6.00 x 4.00   |                  |  |
|                | 152 x 152 x 102      |                  |  |
| ASE8X8X4EZ     | 8.00 x 8.00 x 4.00   | FGHI             |  |
|                | 203 x 203 x 102      |                  |  |
| ASE8X8X4EZNK   | 8.00 x 8.00 x 4.00   |                  |  |
|                | 203 x 203 x 102      |                  |  |
| ASE12X12X4EZ   | 12.00 x 12.00 x 4.00 | CDEFG            |  |
|                | 305 x 305 x 102      |                  |  |
| ASE12X12X4EZNK | 12.00 x 12.00 x 4.00 |                  |  |
|                | 305 x 305 x 102      |                  |  |