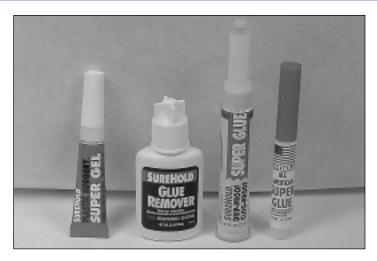

## SUPERHOLD GLUE

| PART NO. | DESCRIPTION                                |
|----------|--------------------------------------------|
| SH-302   | SUREHOLD PLASTIC SURGERY                   |
| SH-304   | SUREHOLD PLASTIC SURGERY SUPER GEL         |
| SH-308   | SUREHOLD SUPER GLUE (10 GRAMS)             |
| SH-309   | SUREHOLD SUPER GLUE (3 GRAMS)              |
| SH-310   | SUREHOLD THIN SOFT FOAM SANDING PAD COARSE |
| SH-311   | SUREHOLD THIN SOFT FOAM SANDING PAD MEDIUM |

| PART NO. | DESCRIPTION                                    |
|----------|------------------------------------------------|
| SH-312   | SUREHOLD THIN SOFT FOAM SANDING PAD FINE       |
| SH-315   | SUREHOLD ALL PURPOSE FILE / SCREWDRIVER        |
| SH-318   | SUREHOLD THIN SOFT FOAM SANDING PAD EXTRA-FINE |
| SH-319   | SUREHOLD GLUE REMOVER                          |
| SH-320   | SUREHOLD SURESOLUTIONS KIT                     |
| SH-325   | SUREHOLD ALL AMERICAN SUPER GLUE               |