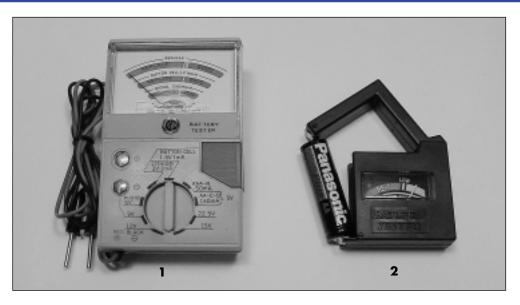

## **BATTERY TESTERS**

## TESTER-1 (1)

"TESTS ALL NI-CAD, NI-MH, BUTTON CELLS AND LITHIUM BATTERIES IDEAL FOR DO-IT-YOURSELFERS FOR HOME OR PROFESSIONAL USE

**TESTER-2 (2)** 

TESTS ALL ALKALINE BATTERIES INCLUDING BUTTON CELLS AND 9 VOLTS.