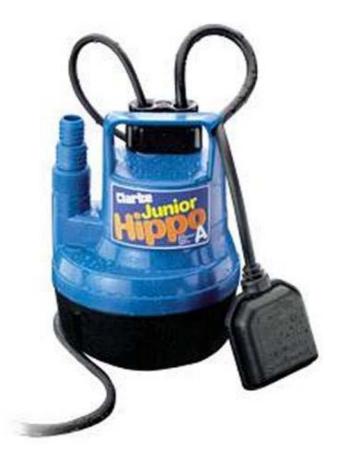

## **Clarke International - Quotation**

Junior Hippo A - 1" Submersible Water Pump

This domestic submersible water pump is ideal for clearing flooded cellars, trenches, flat roofs, swimming pools etc. and is very popular for creating fountains, waterfalls and ornamental ponds.

- Max. flow rate 70 L/min
- Maximum head (lift height) 5.5M
- Can pump to within 5mm of floor
- Auto start/stop float switch
- Overload protection
- Built in ½", ¾", 1" hose adaptor & 10M waterproof cable
- 180 Watts, 230v 1ph motor