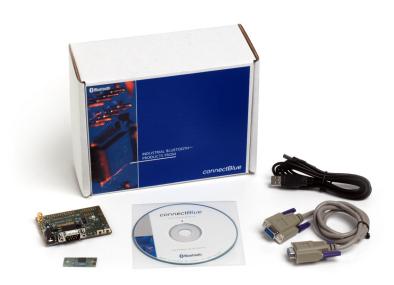

# OEMSPA Complete Kit

The OEMSPA COMPLETE KIT provides quick start to implement the connectBlue Bluetooth modules. It gives developers an understanding of the Bluetooth module's functionality, configuration options, performance etc. The kit consists of module adapter, Bluetooth module, power, RS232 cable, documentation and configuration software (Wizard) for PC.

The OEMSPA Complete Kit connected to a PC is the fastest way to get familiar and start integration of the connectBlue Bluetooth modules. The Complete Kit includes Module Adapter, Bluetooth Module (version 2.0), Power cable, RS232 cable, documentation and Configuration software for PC (Wizard).