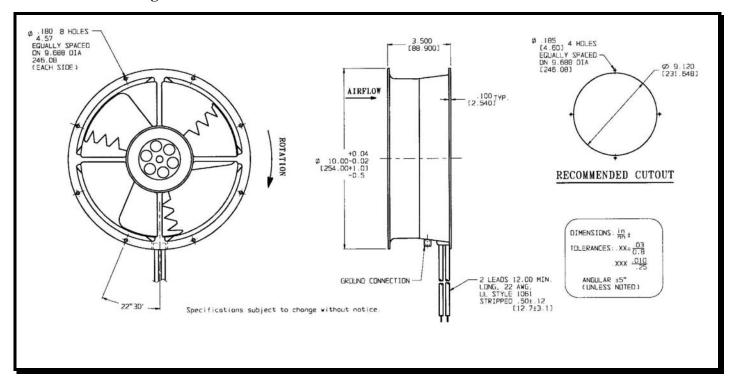

# **SPECIFICATIONS**

Model Number: CD24B3 Part Number: 031573





## **Mechanical Drawing:**



# Motor:

Nominal Voltage = 24 vdcOperating Voltage Range = 12 - 28 vdcNominal Running Current = 1.20 ampsLocked Rotor Current = 3.00 amps**Running Power** = 29.0 watts Average Speed = 1650 rpm**Bearings** = BallAir Flow = 550 cfmNoise = 49.1 dBA

#### **Construction:**

Venturi: Die-Cast Aluminum, Black Propeller: Plastic, Black, UL 94V-0

### Life Expectancy:

This fan is designed for continuous duty life of 60,000

hours at 40°C.

# **Additional Features**:

Brushless DC Motor Polarity Protected Locked Rotor Protection Automatic Restart Capability

Operating Temperature: -10°C to 70°C Storage Temperature: -40°C to 85°C

#### **Termination:**

12" Lead wires, 22 AWG, UL 1061

Red = Power (+) Black = Return (-)

### **Agency Approvals:**

UL, CUR, TUV, CE