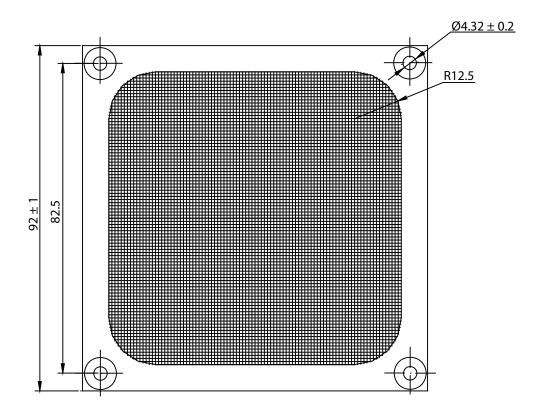

## NOTES:

- MATERIAL:
  - (1)FRAME: SUS304 STAINLESS STEEL WITH 0.6mm THICKNESS
  - (2)MESH: 24#/25.4mm STAINLESS STEEL
- 2. FINISH: ELECTROLYZE
- 3. GENERAL TOLERANCE UNLESS NOTED IS  $\pm$  0.5mm
- 4. RoHS COMPLIANT

## **CONTROLLED**

| 4.75     | <u></u> |
|----------|---------|
| <u> </u> | - 0.5   |
|          | 3.5 ±   |
|          |         |

| Dim<br>range    | Tolerance<br>+/-<br>(mm) | Qualtek Electronics Corp.  FAN-S DIVISION |                |                 |  |
|-----------------|--------------------------|-------------------------------------------|----------------|-----------------|--|
| (mm)            |                          | Part Number: 063                          | Rot comp       |                 |  |
| 0-5             | 0.1                      | Description: FAN FILTER SCREEN (92mm)     |                |                 |  |
| 5-16            | 0.15                     |                                           |                |                 |  |
| 16-64           | 0.2                      |                                           | UNIT: mm       | REV: C          |  |
| 64-250          | 0.4                      | 5 (5)                                     |                | 1/5             |  |
| 250-1000        | 0.5                      | Drawn / Date                              | Checked / Date | Approved / Date |  |
|                 |                          | B. ZHANG<br>12-18-02                      | 12-18-02       | JJH / 12-18-02  |  |
| 1000-1500   1.0 |                          | 12-10-02                                  |                |                 |  |