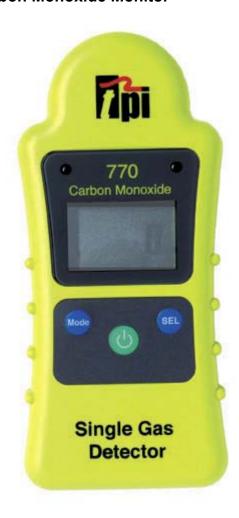

## 770 Carbon Monoxide Monitor

## **FEATURES**

- Measure CO from 0 to 999 ppm
- Displays the max. CO reading in PPM since power on
- Displays in hours and minuts, time elapsed since power on
- Displays user set value of audible and visual alarm
- The audible alarm can be switched on and off by pressing the SEL button

## **SPECIFICATIONS**

Size 38.5 mm x 152.0 mm x 70.0 mm

Weight 181.5 g

Sensor 2 year life Electrochemica

Range 0 to 999 ppm

Accuracy ±3 ppm or 5% whichever is greater Temperature 32°F to 104°F (0°C to 40°C)