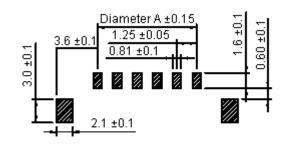

|                     |                   |  |  |  |  |  |
| G.Cook       | 15/08/08 | SCAL                       | .E: NTS    | U.O.M.: mm | SHEET: 1 OF 3       |                   |  |  |  |  |  |

| multicomp | PART NO.     |       | REVISIONS |             |       |         |        |         |        |         |
|-----------|--------------|-------|-----------|-------------|-------|---------|--------|---------|--------|---------|
|           | 1251R-04-SM1 | ECN # | REV       | DESCRIPTION | DRAWN | DATE    | CHECKD | DATE    | APPRVD | DATE    |
|           |              | -     | А         | RELEASED    | Veena | 01/8/08 | Suresh | 01/8/08 | G. C   | 15/8/08 |
|           |              |       |           |             |       |         |        |         |        |         |



**PCB** Layout

Dimensions : Millimetres

## **Specification Table**

Number of Positions

| Number of Positions | Α    | В    | С    | Part Number  |
|---------------------|------|------|------|--------------|
| 4P                  | 3.75 | 9.75 | 6.75 | 1251R-04-SM1 |

Dimensions : Millimetres

## Part Number Explanation:



: 04 = 4 Positions.

http://www.farnell.com

http://www.newark.com

http://www.cpc.co.uk

| Information purposes in connection with the products to which it relates to information purposes in connection with the products to which it relates. No licence<br>of any intellectual property rights is granted. The Information is subject to change with-<br>out notice and replaces all data sheets previously supplied. The Information supplied is<br>believed to be accurate but