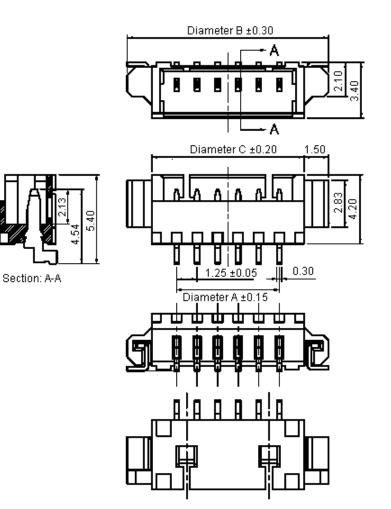

3.40

3.10

## **Specification Table**

Number of Positions

| Number of Positions | Α    | В    | С    | Part Number  |
|---------------------|------|------|------|--------------|
| 4P                  | 3.75 | 9.75 | 6.75 | 1251R-04-SM1 |