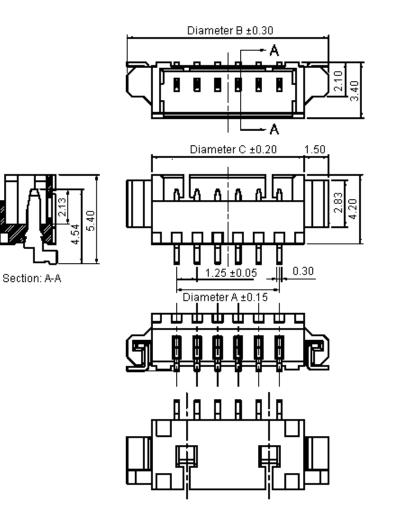

3.40

3.10

- : 20mΩ.
  - : 100MΩ.

: 1.0A ac/dc.

: 125V ac/dc.

- : 250V ac for one minute.
- : -40°C to +85°C.
- : High temperature plastic.
- : Copper alloy.
- : Tin plated.

**Dimensions : Millimetres** 

This data sheet and its contents (the "Information") belong to the Premier Farnell Group (the "Group") or are licensed to it. No licence is granted for the use of it other than for information purposes in connection with the products to which it relates. No licence TOLERANCES: of any intellectual property rights is granted. The Information is subject to change with-out notice and replaces all data sheets previously supplied. The Information supplied is believed to be accurate but the Group assumes no responsibility for its accuracy or completeness, any error in or omission from it or for any use made of it. Users of this data sheet should check for themselves the Information and the suitability of the products for their purpose and not make any assumptions based on information included or omitted. Liability for loss or damage resulting from any reliance on the Information or United. Lability in loss of darlidge resulting form negligence or where the Group was aware of the possibility of such loss or damage arising) is excluded. This will not operate to limit or restrict the Group's liability for death or personal injury resulting from its negligence. SPC MULTICOMP is the registered trademark of the Group. @ Premier Famel pic 2008

## **Specification Table**

| Number of Positions | Α    | В     | С     | Part Number  |
|---------------------|------|-------|-------|--------------|
| 8P                  | 8.75 | 14.75 | 11.75 | 1251R-08-SM1 |

Dimensions : Millimetres