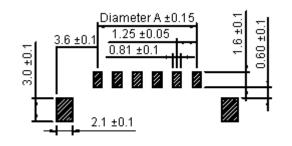

**PCB** Layout

Dimensions : Millimetres

## **Specification Table**

| Number of Positions | Α    | В     | С     | Part Number  |
|---------------------|------|-------|-------|--------------|
| 8P                  | 8.75 | 14.75 | 11.75 | 1251R-08-SM1 |