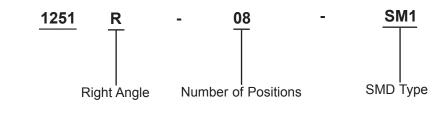

## Part Number Explanation:

: 08= 8 Positions.

Number of Positions

http://www.farnell.com

http://www.newark.com

http://www.cpc.co.uk

| Information purposes in connection with the products to which it relates. No licence<br>of any intellectual property rights is granted. The Information is subject to change with-<br>out notice and replaces all data sheets previously supplied. The Information supplied is<br>believed to be accurate but the Group assumes no responsibility for its accuracy or<br>completeness, any error in or omission from it or for any use made of it. Users of this<br>data sheet should check for themselves the Information and the suitability of the prod-<br>ucts for their purpose and not make any assumptions based on information included or<br>omitted. Liability for loss or damage resulting from any reliance on the Information or | TOLERANCES:                                                       | DRAWN BY:    | DATE:    | DRAWING TITLE:             |            |                   |          |  |
|------------------------------------------------------------------------------------------------------------------------------------------------------------------------------------------------------------------------------------------------------------------------------------------------------------------------------------------------------------------------------------------------------------------------------------------------------------------------------------------------------------------------------------------------------------------------------------------------------------------------------------------------------------------------------------------------------------------------------------------------|-------------------------------------------------------------------|--------------|----------|----------------------------|------------|-------------------|----------|--|
|                                                                                                                                                                                                                                                                                                                                                                                                                                                                                                                                                                                                                                                                                                                                                | UNLESS OTHERWISE<br>SPECIFIED,<br>DIMENSIONS ARE<br>FOR REFERENCE | Veena        | 01/08/08 | Right Angle Header - 8 Way |            |                   |          |  |
|                                                                                                                                                                                                                                                                                                                                                                                                                                                                                                                                                                                                                                                                                                                                                |                                                                   | CHECKED BY:  | DATE:    | SIZE DWG NO.               |            | ELECTRONIC FILE   | REV      |  |
|                                                                                                                                                                                                                                                                                                                                                                                                                                                                                                                                                                                                                                                                                                                                                |                                                                   | Suresh       | 01/08/08 | Δ                          | M10001477  | 251R-XX-SM1_7_DWG | A        |  |
|                                                                                                                                                                                                                                                                                                                                                                                                                                                                                                                                                                                                                                                                                                                                                | PURPOSES ONLY.                                                    | APPROVED BY: | DATE:    |                            |            |                   | <u> </u> |  |
|                                                                                                                                                                                                                                                                                                                                                                                                                                                                                                                                                                                                                                                                                                                                                |                                                                   | G.Cook       | 15/08/08 | SCALE: NTS                 | U.O.M.: mm | SHEET: 2 OF       | F 3      |  |