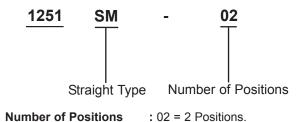

## Part Number Explanation:

http://www.farnell.com

http://www.newark.com

http://www.cpc.co.uk

| TOLERANCES:                                                                         | DRAWN BY:                                                                           | DATE:                                                                                                                     | DRAWING TITLE:                                                                                                                                                            |                                                                                                                                                                                          |                                                                                                                                                                                                                                |                                                                                                                                                                                                                                                                                       |  |  |
|-------------------------------------------------------------------------------------|-------------------------------------------------------------------------------------|---------------------------------------------------------------------------------------------------------------------------|---------------------------------------------------------------------------------------------------------------------------------------------------------------------------|------------------------------------------------------------------------------------------------------------------------------------------------------------------------------------------|--------------------------------------------------------------------------------------------------------------------------------------------------------------------------------------------------------------------------------|---------------------------------------------------------------------------------------------------------------------------------------------------------------------------------------------------------------------------------------------------------------------------------------|--|--|
| UNLESS OTHERWISE<br>SPECIFIED,<br>DIMENSIONS ARE<br>FOR REFERENCE<br>PURPOSES ONLY. | Veena                                                                               | 01/08/08                                                                                                                  | Vertical Header - 2 Way                                                                                                                                                   |                                                                                                                                                                                          |                                                                                                                                                                                                                                |                                                                                                                                                                                                                                                                                       |  |  |
|                                                                                     | CHECKED BY:                                                                         | DATE:                                                                                                                     | SIZE DWG NO.                                                                                                                                                              | M10001353                                                                                                                                                                                | ELECTRONIC FILE                                                                                                                                                                                                                | REV                                                                                                                                                                                                                                                                                   |  |  |
|                                                                                     | Suresh                                                                              | 01/08/08                                                                                                                  | Δ                                                                                                                                                                         |                                                                                                                                                                                          | 251SM-XX(PC0006)_1_DWG                                                                                                                                                                                                         | Α                                                                                                                                                                                                                                                                                     |  |  |
|                                                                                     | APPROVED BY:                                                                        | DATE:                                                                                                                     |                                                                                                                                                                           | I                                                                                                                                                                                        |                                                                                                                                                                                                                                | <u> </u>                                                                                                                                                                                                                                                                              |  |  |
|                                                                                     | G.Cook                                                                              | 15/08/08                                                                                                                  | SCALE: NTS                                                                                                                                                                | U.O.M.: mm                                                                                                                                                                               | SHEET: 2 OF                                                                                                                                                                                                                    | F 2                                                                                                                                                                                                                                                                                   |  |  |
|                                                                                     | UNLESS OTHERWISE<br>SPECIFIED,<br>DIMENSIONS ARE<br>FOR REFERENCE<br>PURPOSES ONLY. | UNLESS OTHERWISE<br>SPECIFIED,<br>DIMENSIONS ARE<br>FOR REFERENCE<br>PURPOSES ONLY.<br>DIMENSIONS ARE<br>Suresh<br>G.Cook | UNLESS OTHERWISE Veena 01/08/08   Veena 01/08/08   CHECKED BY: DATE:   DIMENSIONS ARE Suresh 01/08/08   FOR REFERENCE PURPOSES ONLY. APPROVED BY: DATE:   G Cook 15/08/08 | UNLESS OTHERWISE<br>SPECIFIED,<br>DIMENSIONS ARE<br>FOR REFERENCE<br>PURPOSES ONLY. DATE:<br>Veena DATE:<br>DIMENSIONS<br>SURESH   OI/08/08 SIZE<br>OU/08/08 DWG NO.   Suresh 01/08/08 A | UNLESS OTHERWISE<br>SPECIFIED,<br>DIMENSIONS ARE<br>FOR REFERENCE<br>PURPOSES ONLY. DATE:<br>Veena DATE:<br>DATE:<br>DATE: Vertical Header   Suresh 01/08/08 SIZE DWG NO. M10001353   APPROVED BY: DATE: SCALE: NTS U.O.M.: mm | UNLESS OTHERWISE<br>SPECIFIED,<br>DIMENSIONS ARE<br>FOR REFERENCE<br>PURPOSES ONLY. DATE:<br>DATE:<br>Suresh DATE:<br>DATE:<br>DATE:<br>DATE:<br>DATE:<br>SIZE DWG NO.<br>A M10001353 ELECTRONIC FILE<br>1251SM-XX(PC0006)_1_DWG   G. Cook 15/08/08 SCALE: NTS U.O.M.: mm SHEET: 2 OF |  |  |