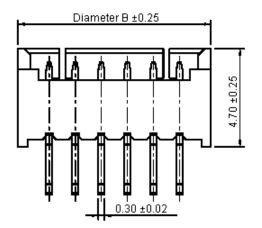

Finish

PCB Layout

**Dimensions : Millimetres** 

| This data sheet and its contents (the "Information") belong to the Premier Farnell Group<br>(the "Group") or are licensed to it. No licence is granted for the use of it other than for                                                                                                                                                                                                                                                                                                                                                                                                                                                                                                                                                        | TOLERANCES:                                                                         | DRAWN BY:    | DATE:    | DRAWING TITLE:          |            |                        |     |  |  |
|------------------------------------------------------------------------------------------------------------------------------------------------------------------------------------------------------------------------------------------------------------------------------------------------------------------------------------------------------------------------------------------------------------------------------------------------------------------------------------------------------------------------------------------------------------------------------------------------------------------------------------------------------------------------------------------------------------------------------------------------|-------------------------------------------------------------------------------------|--------------|----------|-------------------------|------------|------------------------|-----|--|--|
| information purposes in connection with the products to which it relates. No licence<br>of any intellectual property rights is granted. The Information is subject to change with-<br>out notice and replaces all data sheets previously supplied. The Information supplied is<br>believed to be accurate but the Group assumes no responsibility for its accuracy or<br>completeness, any error in or omission from it or for any use made of it. Users of this<br>data sheet should check for themselves the Information and the suitability of the prod-<br>ucts for their purpose and not make any assumptions based on information included or<br>omitted. Liability for loss or damage resulting from any reliance on the Information or | UNLESS OTHERWISE<br>SPECIFIED,<br>DIMENSIONS ARE<br>FOR REFERENCE<br>PURPOSES ONLY. | Veena        | 01/08/08 | Vertical Header - 2 Way |            |                        |     |  |  |
|                                                                                                                                                                                                                                                                                                                                                                                                                                                                                                                                                                                                                                                                                                                                                |                                                                                     | CHECKED BY:  | DATE:    | SIZE DWG NO.            |            | ELECTRONIC FILE        | REV |  |  |
|                                                                                                                                                                                                                                                                                                                                                                                                                                                                                                                                                                                                                                                                                                                                                |                                                                                     | Suresh       | 01/08/08 | Δ                       | M10001353  | 251SM-XX(PC0006)_1_DWG | A   |  |  |
|                                                                                                                                                                                                                                                                                                                                                                                                                                                                                                                                                                                                                                                                                                                                                |                                                                                     | APPROVED BY: | DATE:    |                         |            |                        |     |  |  |
|                                                                                                                                                                                                                                                                                                                                                                                                                                                                                                                                                                                                                                                                                                                                                |                                                                                     | G.Cook       | 15/08/08 | SCALE: NTS              | U.O.M.: mm | SHEET: 1 OF            | F 2 |  |  |

## **Specification Table**

| Number of Positions | Α    | В        | Part Number              |
|---------------------|------|----------|--------------------------|
| 2                   | 1.25 | 4.25     | 1251SM-02                |
|                     |      | <u>.</u> | Dimensions : Millimetres |