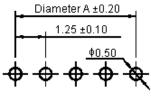

Finish

PCB Layout

**Dimensions : Millimetres** 

| This data sheet and its contents (the "Information") belong to the Premier Farnell Group<br>(the "Group") or are licensed to it. No licence is granted for the use of it other than for                                                                                                                                                                                                                                                                                                                                                                                                                                                                                                                                                        | TOLERANCES:                                                                         | DRAWN BY:    | DATE:    | DRAWING TITLE:          |            |                        |     |  |  |
|------------------------------------------------------------------------------------------------------------------------------------------------------------------------------------------------------------------------------------------------------------------------------------------------------------------------------------------------------------------------------------------------------------------------------------------------------------------------------------------------------------------------------------------------------------------------------------------------------------------------------------------------------------------------------------------------------------------------------------------------|-------------------------------------------------------------------------------------|--------------|----------|-------------------------|------------|------------------------|-----|--|--|
| information purposes in connection with the products to which it relates. No licence<br>of any intellectual property rights is granted. The Information is subject to change with-<br>out notice and replaces all data sheets previously supplied. The Information supplied is<br>believed to be accurate but the Group assumes no responsibility for its accuracy or<br>completeness, any error in or omission from it or for any use made of it. Users of this<br>data sheet should check for themselves the Information and the suitability of the prod-<br>ucts for their purpose and not make any assumptions based on information included or<br>omitted. Liability for loss or damage resulting from any reliance on the Information or | UNLESS OTHERWISE<br>SPECIFIED,<br>DIMENSIONS ARE<br>FOR REFERENCE<br>PURPOSES ONLY. | Veena        | 01/08/08 | Vertical Header - 2 Way |            |                        |     |  |  |
|                                                                                                                                                                                                                                                                                                                                                                                                                                                                                                                                                                                                                                                                                                                                                |                                                                                     | CHECKED BY:  | DATE:    | SIZE DWG NO.            |            | ELECTRONIC FILE        | REV |  |  |
|                                                                                                                                                                                                                                                                                                                                                                                                                                                                                                                                                                                                                                                                                                                                                |                                                                                     | Suresh       | 01/08/08 | Δ                       | M10001353  | 251SM-XX(PC0006)_1_DWG | A   |  |  |
|                                                                                                                                                                                                                                                                                                                                                                                                                                                                                                                                                                                                                                                                                                                                                |                                                                                     | APPROVED BY: | DATE:    |                         |            |                        |     |  |  |
|                                                                                                                                                                                                                                                                                                                                                                                                                                                                                                                                                                                                                                                                                                                                                |                                                                                     | G.Cook       | 15/08/08 | SCALE: NTS              | U.O.M.: mm | SHEET: 1 OF            | F 2 |  |  |

## **Specification Table**

| Number of Positions | Α    | В        | Part Number              |
|---------------------|------|----------|--------------------------|
| 2                   | 1.25 | 4.25     | 1251SM-02                |
|                     |      | <u>.</u> | Dimensions : Millimetres |