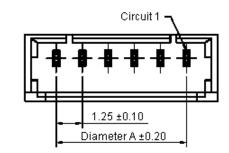

Finish

PCB Layout

**Dimensions : Millimetres** 

| This data sheet and its contents (the "Information") belong to the Premier Farnell Group<br>(the "Group") or are licensed to it. No licence is granted for the use of it other than for                                                                                                                                                                                                                                                                                                                                                                                                                                                                                                                                                        | TOLERANCES:                                                                         | DRAWN BY:    | DATE:    | DRAWING TITLE:          |            |                        |     |  |  |
|------------------------------------------------------------------------------------------------------------------------------------------------------------------------------------------------------------------------------------------------------------------------------------------------------------------------------------------------------------------------------------------------------------------------------------------------------------------------------------------------------------------------------------------------------------------------------------------------------------------------------------------------------------------------------------------------------------------------------------------------|-------------------------------------------------------------------------------------|--------------|----------|-------------------------|------------|------------------------|-----|--|--|
| information purposes in connection with the products to which it relates. No licence<br>of any intellectual property rights is granted. The Information is subject to change with-<br>out notice and replaces all data sheets previously supplied. The Information supplied is<br>believed to be accurate but the Group assumes no responsibility for its accuracy or<br>completeness, any error in or omission from it or for any use made of it. Users of this<br>data sheet should check for themselves the Information and the suitability of the prod-<br>ucts for their purpose and not make any assumptions based on information included or<br>omitted. Liability for loss or damage resulting from any reliance on the Information or | UNLESS OTHERWISE<br>SPECIFIED,<br>DIMENSIONS ARE<br>FOR REFERENCE<br>PURPOSES ONLY. | Veena        | 01/08/08 | Vertical Header - 2 Way |            |                        |     |  |  |
|                                                                                                                                                                                                                                                                                                                                                                                                                                                                                                                                                                                                                                                                                                                                                |                                                                                     | CHECKED BY:  | DATE:    | SIZE DWG NO.            |            | ELECTRONIC FILE        | REV |  |  |
|                                                                                                                                                                                                                                                                                                                                                                                                                                                                                                                                                                                                                                                                                                                                                |                                                                                     | Suresh       | 01/08/08 | Δ                       | M10001353  | 251SM-XX(PC0006)_1_DWG | A   |  |  |
|                                                                                                                                                                                                                                                                                                                                                                                                                                                                                                                                                                                                                                                                                                                                                |                                                                                     | APPROVED BY: | DATE:    |                         |            |                        |     |  |  |
|                                                                                                                                                                                                                                                                                                                                                                                                                                                                                                                                                                                                                                                                                                                                                |                                                                                     | G.Cook       | 15/08/08 | SCALE: NTS              | U.O.M.: mm | SHEET: 1 OF            | F 2 |  |  |

## **Specification Table**

| Number of Positions | Α    | В        | Part Number              |
|---------------------|------|----------|--------------------------|
| 2                   | 1.25 | 4.25     | 1251SM-02                |
|                     |      | <u>.</u> | Dimensions : Millimetres |