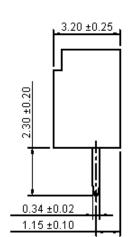

Finish

PCB Layout

**Dimensions : Millimetres** 

| This data sheet and its contents (the "Information") belong to the Premier Farnell Group<br>(the "Group") or are licensed to it. No licence is granted for the use of it other than for                                                                                                                                                                                                                                                                                                                                                                                                                                                                                                                                                        | TOLERANCES:                                                                         | DRAWN BY:    | DATE:    | DRAWING TITLE:          |            |                        |     |  |  |
|------------------------------------------------------------------------------------------------------------------------------------------------------------------------------------------------------------------------------------------------------------------------------------------------------------------------------------------------------------------------------------------------------------------------------------------------------------------------------------------------------------------------------------------------------------------------------------------------------------------------------------------------------------------------------------------------------------------------------------------------|-------------------------------------------------------------------------------------|--------------|----------|-------------------------|------------|------------------------|-----|--|--|
| information purposes in connection with the products to which it relates. No licence<br>of any intellectual property rights is granted. The Information is subject to change with-<br>out notice and replaces all data sheets previously supplied. The Information supplied is<br>believed to be accurate but the Group assumes no responsibility for its accuracy or<br>completeness, any error in or omission from it or for any use made of it. Users of this<br>data sheet should check for themselves the Information and the suitability of the prod-<br>ucts for their purpose and not make any assumptions based on information included or<br>omitted. Liability for loss or damage resulting from any reliance on the Information or | UNLESS OTHERWISE<br>SPECIFIED,<br>DIMENSIONS ARE<br>FOR REFERENCE<br>PURPOSES ONLY. | Veena        | 01/08/08 | Vertical Header - 2 Way |            |                        |     |  |  |
|                                                                                                                                                                                                                                                                                                                                                                                                                                                                                                                                                                                                                                                                                                                                                |                                                                                     | CHECKED BY:  | DATE:    | SIZE DWG NO.            |            | ELECTRONIC FILE        | REV |  |  |
|                                                                                                                                                                                                                                                                                                                                                                                                                                                                                                                                                                                                                                                                                                                                                |                                                                                     | Suresh       | 01/08/08 | Δ                       | M10001353  | 251SM-XX(PC0006)_1_DWG | A   |  |  |
|                                                                                                                                                                                                                                                                                                                                                                                                                                                                                                                                                                                                                                                                                                                                                |                                                                                     | APPROVED BY: | DATE:    |                         |            |                        |     |  |  |
|                                                                                                                                                                                                                                                                                                                                                                                                                                                                                                                                                                                                                                                                                                                                                |                                                                                     | G.Cook       | 15/08/08 | SCALE: NTS              | U.O.M.: mm | SHEET: 1 OF            | F 2 |  |  |

## **Specification Table**

| Number of Positions | Α    | В        | Part Number              |
|---------------------|------|----------|--------------------------|
| 2                   | 1.25 | 4.25     | 1251SM-02                |
|                     |      | <u>.</u> | Dimensions : Millimetres |