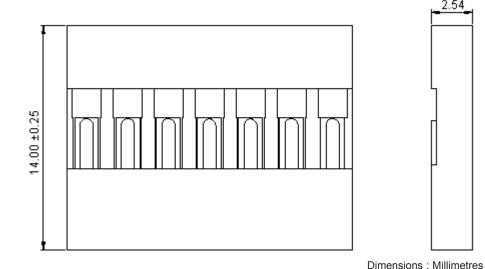

## **Specification Table**

| Number of Positions      | Α    | В    | Part Number |  |  |
|--------------------------|------|------|-------------|--|--|
| 3                        | 5.08 | 7.62 | 2226A-03    |  |  |
| Dimensions : Millimetres |      |      |             |  |  |