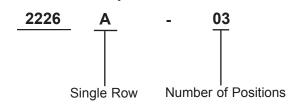

Part Number Explanation:

Number of Positions

: 03 = 3 Positions.

| (the Group) of are incensed to it. No licence is granted for the use of their man for<br>information purposes in connection with the products to which it relates. No licence<br>of any intellectual property rights is granted. The information is subject to change with-<br>out notice and replaces all data sheets previously supplied. The Information supplied is<br>believed to be accurate but the Group assumes no responsibility for its accuracy or<br>completeness, any error in or ornision from it or for any use made of it. Users of this<br>data sheet should check for themselves the Information and the suitability of the prod-<br>ucts for their purpose and not make any assumptions based on information included or<br>omitted. Liability for loss or damage resulting from any reliance on the Information or or | TOLERANCES:                                                                         | DRAWN BY:    | DATE:    | DRAWING TITLE: |                      |                           |     |
|--------------------------------------------------------------------------------------------------------------------------------------------------------------------------------------------------------------------------------------------------------------------------------------------------------------------------------------------------------------------------------------------------------------------------------------------------------------------------------------------------------------------------------------------------------------------------------------------------------------------------------------------------------------------------------------------------------------------------------------------------------------------------------------------------------------------------------------------|-------------------------------------------------------------------------------------|--------------|----------|----------------|----------------------|---------------------------|-----|
|                                                                                                                                                                                                                                                                                                                                                                                                                                                                                                                                                                                                                                                                                                                                                                                                                                            | UNLESS OTHERWISE<br>SPECIFIED,<br>DIMENSIONS ARE<br>FOR REFERENCE<br>PURPOSES ONLY. | Veena        | 02/08/08 | ]              | Single Row Housing & | Terminal - 3 Way          |     |
|                                                                                                                                                                                                                                                                                                                                                                                                                                                                                                                                                                                                                                                                                                                                                                                                                                            |                                                                                     | CHECKED BY:  | DATE:    | SIZE DWG NO.   | M10001506            | ELECTRONIC FILE           | REV |
|                                                                                                                                                                                                                                                                                                                                                                                                                                                                                                                                                                                                                                                                                                                                                                                                                                            |                                                                                     | Suresh       | 02/08/08 |                |                      | 2226A-XX-F4(PC0006)_2_DWG | A   |
|                                                                                                                                                                                                                                                                                                                                                                                                                                                                                                                                                                                                                                                                                                                                                                                                                                            |                                                                                     | APPROVED BY: | DATE:    |                |                      |                           |     |
|                                                                                                                                                                                                                                                                                                                                                                                                                                                                                                                                                                                                                                                                                                                                                                                                                                            |                                                                                     | G.Cook       | 17/08/08 | SCALE: NTS     | U.O.M.: mm           | SHEET: 1 OI               | F 1 |