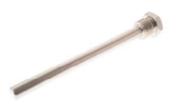

## Thermopockets

## **Stainless Steel Thermopockets**

- Process connection ½"BSP
- Fabricated Construction
- Pressure rated (1000psi)
- A 1/8" BSP compression fitting to suit probe diameter up to 6mm is required to connect sensor to pocket
- Sensor probe should be 50mm longer than the pocket stem

| Pocket Dia/length | St.St grade | Farnell Code | <b>Lab Stock Code</b> |
|-------------------|-------------|--------------|-----------------------|
| 7/16" x 100mm     | 316         | 673-961      | TP-100-X              |
| 7/16" x 150mm     | 316         | 163-3426     | TP-150-X              |
| 7/16" x 250mm     | 316         | 673-973      | <b>TP-250-X</b>       |
| 7/16" x 350mm     | 316         | 708-8279     | TP-350-X              |
| 7/16" x 550mm     | 316         | 163-3427     | TP-550-X              |