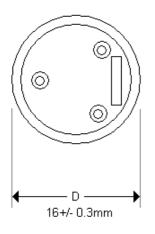

## **Circuit:**

**Type:** FE-SC-CA-SW – Flying leads

FE-SC-B-CA-SW – Flying leads with insulated bracket

Capacitance Tolerance: +/-20%
Rated Voltage: 250VAC
Temperature Range: -10C to +70C

Leads: 16/0.2mm copper. PVC insulated Two black, one green/yellow