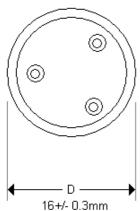

## **Circuit:**

**Type:** FE-SC-CA-SW – Flying leads

FE-SC-B-CA-SW – Flying leads with insulated bracket

Capacitance Tolerance: +/-20%
Rated Voltage: 250VAC
Temperature Range: -10C to +70C

Leads: 16/0.2mm copper. PVC insulated Two black, one green/yellow