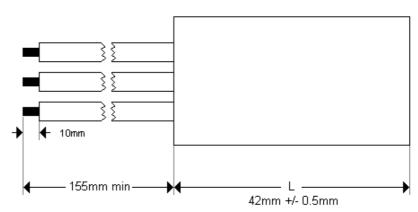

## **Circuit:**

**Type:** FE-SC-CA-SW – Flying leads

FE-SC-B-CA-SW – Flying leads with insulated bracket

Capacitance Tolerance: +/-20%
Rated Voltage: 250VAC
Temperature Range: -10C to +70C

Leads: 16/0.2mm copper. PVC insulated Two black, one green/yellow