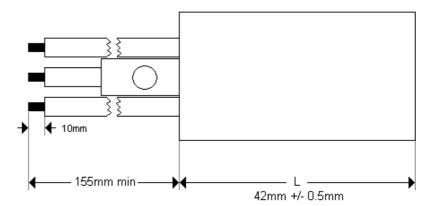

## **Circuit:**

**Type:** FE-SC-CA-SW – Flying leads

FE-SC-B-CA-SW – Flying leads with insulated bracket

Capacitance Tolerance: +/-20%
Rated Voltage: 250VAC
Temperature Range: -10C to +70C

Leads: 16/0.2mm copper. PVC insulated Two black, one green/yellow