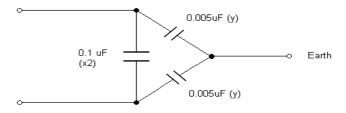

## **Delta Suppressor**

AMPOHM Delta Suppressors are designed for the interference suppression of small motors, business machines and a wide range of domestic appliances in the broadcast band from 20Khz to 3Mhz.

The capacitors arranged in a delta configuration employ an impregnated paper dielectric with aluminium electrodes and are housed in a fully insulated resin filled plastic case.

## **Circuit:**

**Type:** FE-SC-CA-SW – Flying leads

FE-SC-B-CA-SW – Flying leads with insulated bracket

Capacitance Tolerance: +/-20%
Rated Voltage: 250VAC
Temperature Range: -10C to +70C

Leads: 16/0.2mm copper. PVC insulated Two black, one green/yellow