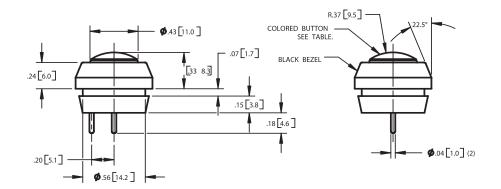

## MECHANICAL / ELECTRICAL CHARACTERISTICS:

Travel (nom):

.020

Life (min):

100,000 cycles

**Operating force (nom):** 

1,000g

Sealed to:

**IP67** 

**Operating temperature:** 

-40°C to +85°C

**Button material:** 

silicone

Contact:

metal snap dome providing

a tactile feel

**Terminal finish:** 

gold over nickel

**Dielectric strength:** 

1,000 VRMS

**Insulation Resistance:** 

10,000 Megohms

**Contact Resistance (initial):** 

<100 Ohms

**Current rating:** 

20 mA @ 28 VDC

Switch terminals mate with

**ITW Pancon Mas-Con** 

**Connector CE100F24-3-DB** 

**Recommended panel cut-out:** 

.565/.560 dia (ø14.40/14.22)

**Recommended panel** 

thickness:

.060 (1.52) max

2550 Millbrook Drive **Buffalo Grove, IL 60089** 800.544.3354

847.876.9400

847.876.9440 (Fax)

www.itwswitches.com

customer\_service@itwswitches.com