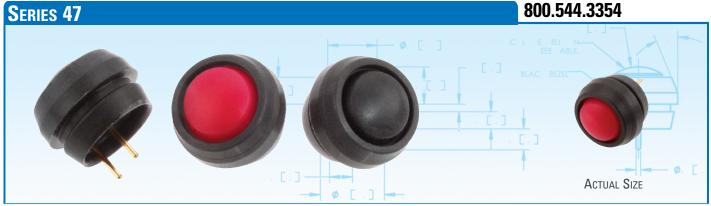

#### Low Cost Sealed Pushbutton Switch

The Series 47 is a uniquely designed sealed miniature pushbutton switch. The silicone button and body can be panel mounted and terminated with a standard connector or mounted in a P.C. board. The switches come in two levels of sealing: a panel sealed only version and a fully sealed version with epoxy sealed base. Both meet respective IP67 requirements. The buttons are available in seven different colors. All this at a very affordable price.

### **ORDERING INFORMATION:**

| Part Number | Button Color | Panel Sealed | Epoxy Sealed Base |
|-------------|--------------|--------------|-------------------|
| 47-1111     | Black        | <b>✓</b>     | ✓                 |
| 47-1121     | Red          | ✓            | ✓                 |
| 47-1131     | Green        | ✓            | ✓                 |
| 47-1141     | White        | ✓            | ✓                 |
| 47-1151     | Yellow       | <b>√</b>     | <b>✓</b>          |
| 47-1161     | Blue         | <b>✓</b>     | <b>✓</b>          |
| 47-1171     | Orange       | ✓            | ✓                 |
| 47-2111     | Black        | <b>√</b>     |                   |
| 47-2121     | Red          | <b>✓</b>     |                   |
| 47-2131     | Green        | ✓            |                   |
| 47-2141     | White        | <b>√</b>     |                   |
| 47-2151     | Yellow       | <b>✓</b>     |                   |
| 47-2161     | Blue         | ✓            |                   |
| 47-2171     | Orange       | ✓            |                   |
|             |              |              |                   |

### 47-11X AND 47-21X