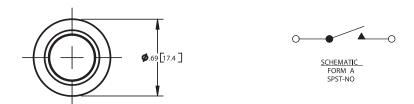

## MECHANICAL / ELECTRICAL CHARACTERISTICS:

Travel (nom):

.020

Life (min):

100,000 cycles

**Operating force (nom):** 

1,000g

Sealed to:

**Current rating:** 

20 mA @ 28 VDC

Switch terminals mate with

**ITW Pancon Mas-Con** 

**Connector CE100F24-3-DB** 

**Recommended panel cut-out:** 

.565/.560 dia (ø14.40/14.22)

**Recommended panel** 