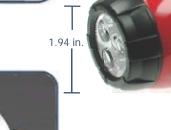

Lamp Life: Lifetime (LED)

Typical Weight: 195.3 grams (6.89 oz.)

(with batteries)

**Dimensions (in):** 7.50 x 2.50 x 1.94