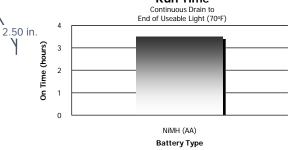

Lamp Life: Lifetime (LED)

Typical Weight: 195.3 grams (6.89 oz.)

(with batteries)

**Dimensions (in):** 7.50 x 2.50 x 1.94

### HIGH-**PERFORMANCE**

- · Runs for 9 minutes after 1 minute of winding
- High-capacity NiMH rechargeable batteries last 3 ½ hours when fully charged

### **Run Time**