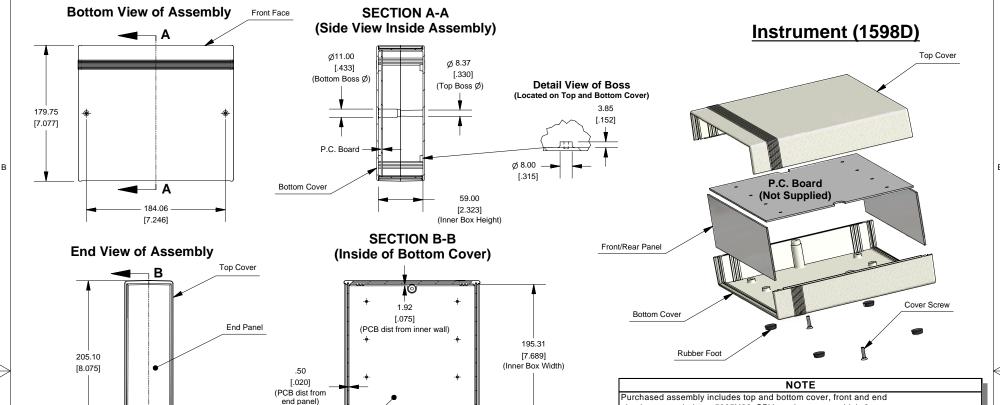

aluminum panels (type 5005H32, SPV coating on one side), 2

cover screws, and 4 rubber feet.

## HAMMOND MANUFACTURING,

www.hammondmfg.com

Front/Rear Panel (Dashed Line Indicates Viewing Area) 50.00 [1.969] [7.622] (Viewing Area) 50.00 191.48 55.15 [1.969] 58.00 [7.539] [2.171] [2.283] (Viewing Area) V 50.00 [1.969] 198.00 1.65 [7.795]

[.065]

63.20

[2.488]

P.C. Board Aligned on Bosses

9.71 \_\_ 12.00 [.382] [3.037] P.C. Board (Not Supplied) Ø3.20 X 8 [.126] 23.08 \_ 120.15 [.908] [4.730] 20.84 166.30 [.820] [6.547]

Maximum P.C. Board Size

167.30

[6.587]

(Inner Box Length)