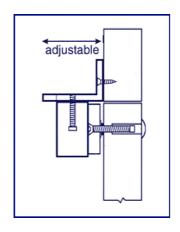

## **Installation Drawings**

L Bracket Installation Outward door installation

Z Bracket Installation Inward door installation