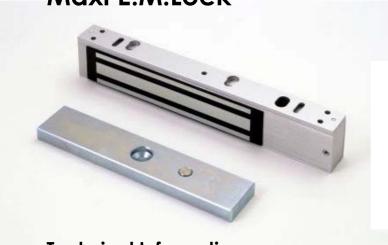

## MCX300U & MCX300M Maxi E.M.Lock

## **Technical Information**

| Model                           | MCX300U                | MCX300M                |
|---------------------------------|------------------------|------------------------|
| Input voltage                   | 12/24V                 | 12/24V                 |
| Current consumption (quiescent) | 430mA (+/- 2.5%@13.5v) | 440mA (+/- 2.5%@13.5v) |
| Holding force                   | 300kgs (660lb)         | 300kgs (660lb)         |
| Lock size (L)                   | 250mm                  | 250mm                  |
| Lock size (H)                   | 47mm                   | 47mm                   |
| Lock size (W)                   | 26mm                   | 26mm                   |
| Magnetic bond sensor            | No                     | yes                    |
| Bi colour LED.                  | No                     | Yes                    |
| Door status switch              | No                     | No                     |
| Monitored changeover            | No                     | Yes                    |
| Mounting                        | surface                | surface                |
| Z & L Bracket                   | ZL300MCX               | ZL300MCX               |