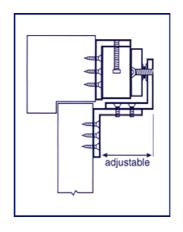

## **Installation Drawings**

L Bracket Installation Outward door installation

Z Bracket Installation Inward door installation