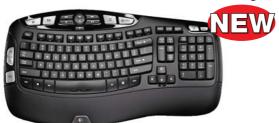

## Wireless Keyboard K350

Distinctive wave design with constant curve layout
Comfortable, cushioned palm rest
Advanced 2.4GHz wireless technology for reliable use
10 hot keys for instant access to commonly used functions
Micro Unifying™ USB receiver - add compatible devices without additional receivers
Intelligent battery management gives up to 3 years battery life
Supports Win XP/Vista/7
Dimensions (HxWxD): 66x470x207mm
Contents: Keyboard, USB receiver, 2xAA batteries, extender cable, software and user guide