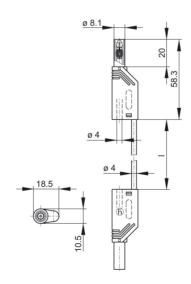

## MLS WS 100/1 gelb/yellow

Industrial Connectors:Measuring and Testing Equipment:Measuring leads:4 mm safety system

| Product description           |                                                                                                                                                                                                                                                                                                                                                           |
|-------------------------------|-----------------------------------------------------------------------------------------------------------------------------------------------------------------------------------------------------------------------------------------------------------------------------------------------------------------------------------------------------------|
| Description                   | Safety measuring lead, at either end 4 mm diameter safety connector with onward connection capability. Nickel-plated copper beryllium contact spring. Highly flexible, double insulated stranded lead, shatter-proof grip sleeve and lead. In accordance to IEC 61010 standards. Built in colour indicator for easy identification of insulation damages. |
| Type                          | MLS WS 100/1 gelb/yellow                                                                                                                                                                                                                                                                                                                                  |
| Order No.                     | 934 095-103                                                                                                                                                                                                                                                                                                                                               |
| System                        | 4 mm safety system                                                                                                                                                                                                                                                                                                                                        |
| Cable length                  | 100 cm                                                                                                                                                                                                                                                                                                                                                    |
| Conductor size                | 1 mm <sup>2</sup>                                                                                                                                                                                                                                                                                                                                         |
| Cable material                | PVC                                                                                                                                                                                                                                                                                                                                                       |
| Cable color                   | yellow                                                                                                                                                                                                                                                                                                                                                    |
| Housing Color                 | yellow                                                                                                                                                                                                                                                                                                                                                    |
| Other standard types  Drawing | black color, order no. 934 095-100; red color, order no. 934 095-101; blue color, order no. 934 095-102; green color, order no. 934 095-104                                                                                                                                                                                                               |

| Technical data      |                                |  |
|---------------------|--------------------------------|--|
| Pin dimensions      | 4 mm                           |  |
| Type of contact     | pin (spring-loaded) and socket |  |
| Type of termination | 4 mm diameter pin and socket   |  |
| Cable type          | LEH-XY                         |  |