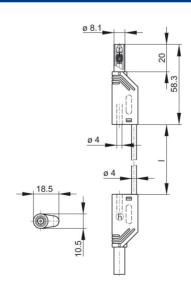

## MLS WS 50/1 gelb/yellow

Industrial Connectors:Measuring and Testing Equipment:Measuring leads:4 mm safety system

| Product description           |                                                                                                                                                                                                                                                                                                                                                           |
|-------------------------------|-----------------------------------------------------------------------------------------------------------------------------------------------------------------------------------------------------------------------------------------------------------------------------------------------------------------------------------------------------------|
| Description                   | Safety measuring lead, at either end 4 mm diameter safety connector with onward connection capability. Nickel-plated copper beryllium contact spring. Highly flexible, double insulated stranded lead, shatter-proof grip sleeve and lead. In accordance to IEC 61010 standards. Built in colour indicator for easy identification of insulation damages. |
| Type                          | MLS WS 50/1 gelb/yellow                                                                                                                                                                                                                                                                                                                                   |
| Order No.                     | 934 068-103                                                                                                                                                                                                                                                                                                                                               |
| System                        | 4 mm safety system                                                                                                                                                                                                                                                                                                                                        |
| Cable length                  | 50 cm                                                                                                                                                                                                                                                                                                                                                     |
| Conductor size                | 1 mm <sup>2</sup>                                                                                                                                                                                                                                                                                                                                         |
| Cable material                | PVC                                                                                                                                                                                                                                                                                                                                                       |
| Cable color                   | yellow                                                                                                                                                                                                                                                                                                                                                    |
| Housing Color                 | yellow                                                                                                                                                                                                                                                                                                                                                    |
| Other standard types  Drawing | black color, order no. 934 068-100; red color, order no. 934 068-101; blue color, order no. 934 068-102; green color, order no. 934 068-104                                                                                                                                                                                                               |

| Technical data      |                                |  |
|---------------------|--------------------------------|--|
| Pin dimensions      | 4 mm                           |  |
| Type of contact     | pin (spring-loaded) and socket |  |
| Type of termination | 4 mm diameter pin              |  |
| Cable type          | LEH-XY                         |  |