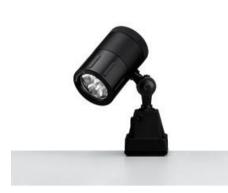

## LED machine luminaire

SPOT LED 003 - MCXFL 3 S

connected load fitted with work equipment mains lead luminaire body material surface weight (net) fastening

technology usage lamp cover balance of articulation joints system of protection class of protection colour luminaire body special features article no.

24 V; AC/DC 3 x Power-LED without approx. 3.0 m; with free stranded wires aluminium anodised approx. 0,7 kg screw-down flange~magnetic base (accessory)~table clamp (accessory)~wall bracket (accessory) switchable without switch glass screen friction IP 67 Ш black Spot with a 10° angle of radiation, 112459004