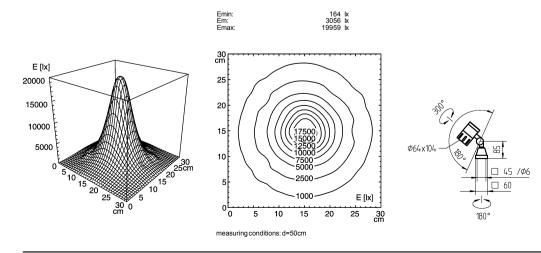

24 V; AC/DC 3 x Power-LED without approx. 3.0 m; with free stranded wires aluminium anodised approx. 0,7 kg screw-down flange~magnetic base (accessory)~table clamp (accessory)~wall bracket (accessory) switchable without switch glass screen friction IP 67 Ш black Spot with a 10° angle of radiation, 112459004