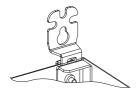

### Kit for heavy loads

Kit made up of 2 steel reinforcement pieces.

- Maximum load, 400 kg.
- To be mounted before installing the mounting plate in top position with the standard lugs (to be ordered separately).