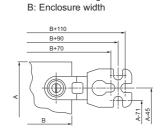

### Fixing centre-to-centre distance with lugs (M8 screw)

A: Enclosure height

Horizontal position.