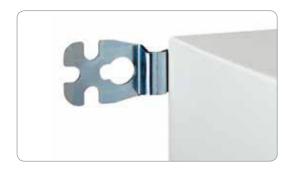

# Wall-fixing lugs

Set of 4 wall-fixing lugs

- Mounted directly on the rear of the enclosure, either in horizontal or vertical position.
- Two types of position, steel and 304 stainless-steel, for a wall-enclosure separation of 10 mm.
- Acceptable load:
- Horizontal lug: 180 kg.Vertical lug: 350 kg.
- Supplied with fixing screws and pre-mounted sealing gaskets.

Installation from the outside.