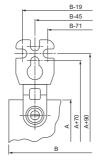

### Fixing centre-to-centre distance with lugs (M8 screw)

A: Enclosure height

Horizontal position.