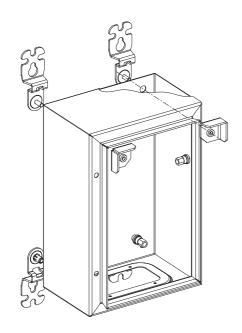

# Wall-fixing lugs

Set of 4 wall-fixing lugs

- Mounted directly on the rear of the enclosure, either in horizontal or vertical position.
- Two types of position, steel and 304 stainless-steel, for a wall-enclosure separation of 10 mm.
- Acceptable load:
- Horizontal lug: 180 kg.Vertical lug: 350 kg.
- Supplied with fixing screws and pre-mounted sealing gaskets.

Installation from the outside.

### Fixing centre-to-centre distance with lugs (M8 screw)

A: Enclosure height

Horizontal position.