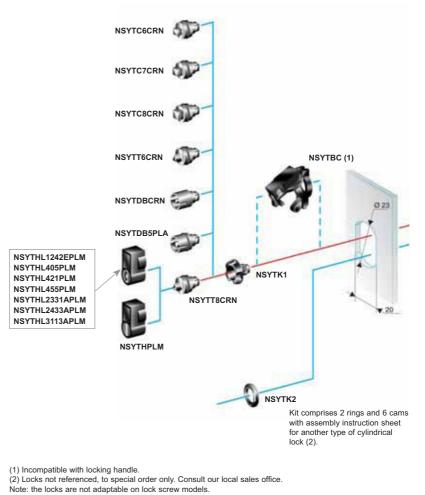

|       |       | Number of | Modular         | Kits for      |
| Height                   | Width | Depth | modules   | mounting plates | equipment     |
| 180                      | 130   | 96    | 4         | NSYAMPM1612SB   | NSYAPMC1813SB |
| 180                      | 165   | 96    | -         | NSYAMPM1816SB   | -             |
| 230                      | 210   | 126   | 8         | NSYAMPM2321SB   | NSYAPMC2321SB |

<u>н</u>

## **Composition accessories**

- Set of 2 fixing lugs made from treated steel, with fixings (without sealing washer, degraded IP).
- Glass-breaking set (hammer with support).

| Name                 | Reference  |  |
|----------------------|------------|--|
| Set of 2 fixing lugs | NSYAEFS24  |  |
| Glass-breaking set   | NSYAEDXS24 |  |

## **Door locks**



Schneider Electric

1/9