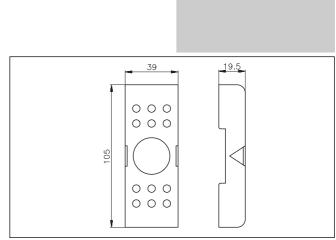

## Socket cover type BB 4

For covering front screw connections of socket. The holes (Ø 5 mm) above the terminals prevent accidental touching, but allow measurements without removing socket cover.

BB 4: For 8-pole and S 408 and 11-pole S 411 sockets.