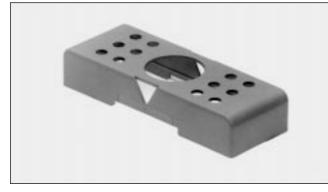

Socket cover type BB 1

For covering socket terminals when a plug-in timer is mounted on e.g. a front panel.

#### **BB 1**

For terminals of socket type S 108, S 111, S 108 A and S 111A.