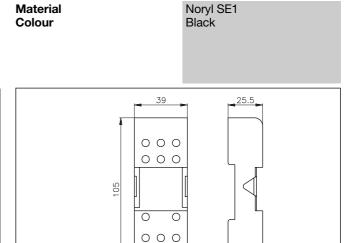

### Socket cover type BB 5 B

For covering front screw connections of socket. The holes (Ø 5 mm) above the terminals prevent accidental touching, but allow measurements without removing socket cover.

BB 5 B: For 11-pole socket D 411 B.