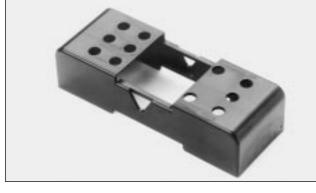

### Socket cover type BB 5 B

For covering front screw connections of socket. The holes (Ø 5 mm) above the terminals prevent accidental touching, but allow measurements without removing socket cover.

BB 5 B: For 11-pole socket D 411 B.