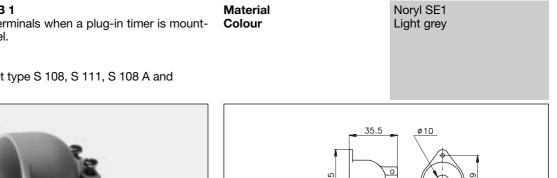

Socket cover type BB 1

For covering socket terminals when a plug-in timer is mounted on e.g. a front panel.

#### **BB 1**

For terminals of socket type S 108, S 111, S 108 A and S 111A.