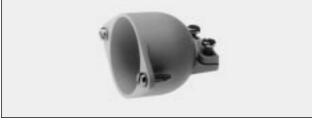

Socket cover type BB 1

For covering socket terminals when a plug-in timer is mounted on e.g. a front panel.

#### **BB 1**

For terminals of socket type S 108, S 111, S 108 A and S 111A.