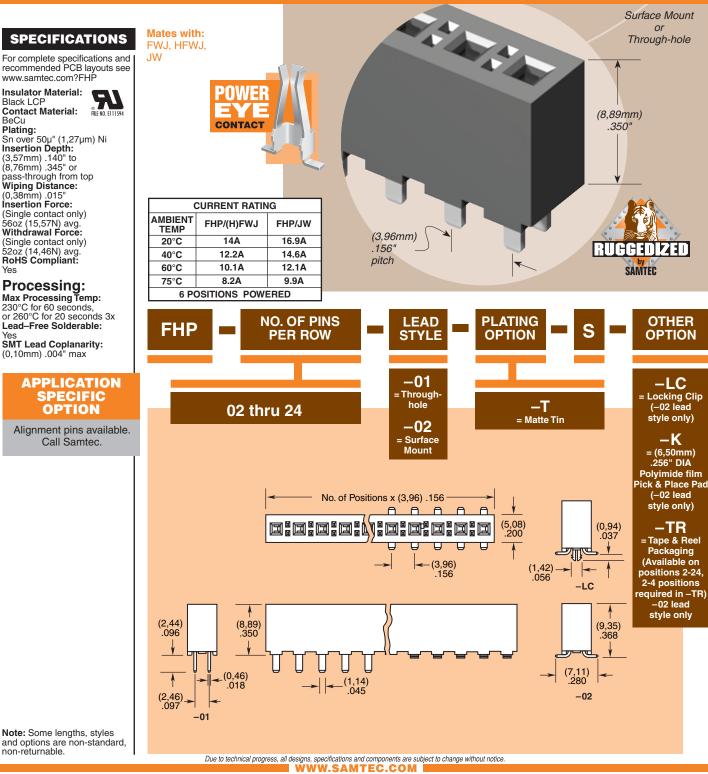

FHP-15-01-T-S

FHP-12-02-T-S

## .156"(3,96mm) POWER SOCKET FHP SERIES

SAMTEC USA • Tel: 1:000-SAMTEC-0 or 812-944-6733 • Fax: 812-948-503
Samtec Slucov VALEY • Tel: 408-395-500 • Fax: 408-395-1520
SAMTEC UK • Tel: 01236 739292 • Fax: 01236 727113