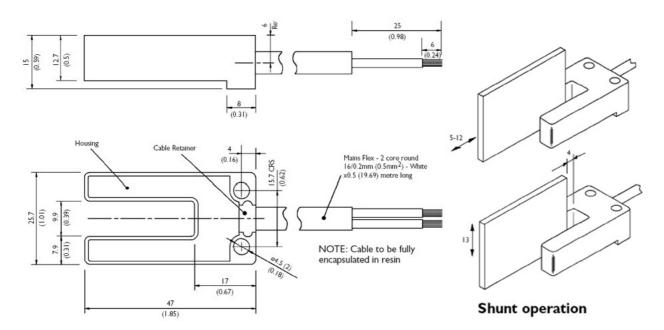

| Maximum Power:                  | 15 Watts                                                                 |
| Housing Temperature Range °C:   | 100                                                                      |
| Connection Type:                | Stripped Cables                                                          |
| Cable Type:                     | 16/0.2mm double insulated with PVC insulation 0.5M long to UL/CSA/BS6361 |
| Operating Temperature Range °C: | 70                                                                       |
| Mounting Shock:                 | 50g for 11ms duration                                                    |
| Mounting Vibration:             | 35g up to 500Hz                                                          |





## Line Drawing