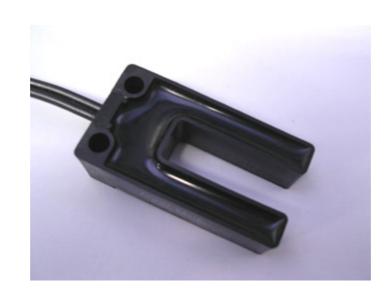

## **PSS-1011**

### Design Features

- Metallic Vane Operation
- Repeatability of operation
- Reedswitch fully encapsulated to IP65

## Product Comments

- Robust Nylon Housing
- Normally Closed Contacts
- Surface Mounted by fixing screws
- Fully encapsulated
- Fitted with an integral magnet