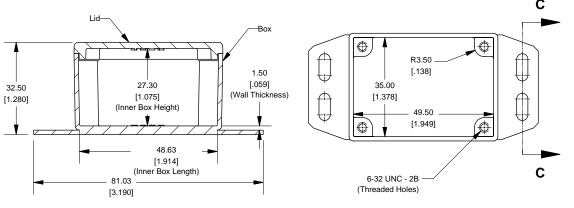

## SECTION C-C Side View of Slot

NOTE

Purchased assembly includes box, lid and 4 cover screws.

Box and lid are made from Diecast Aluminum Alloy (alloy type 360.1).

Flanges are made from Stamped Aluminum 5052-H32