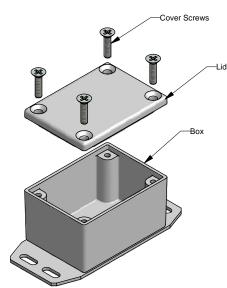

## SECTION C-C Side View of Slot

NOTE

Purchased assembly includes box, lid and 4 cover screws.

Box and lid are made from Diecast Aluminum Alloy (alloy type 360.1).

Flanges are made from Stamped Aluminum 5052-H32