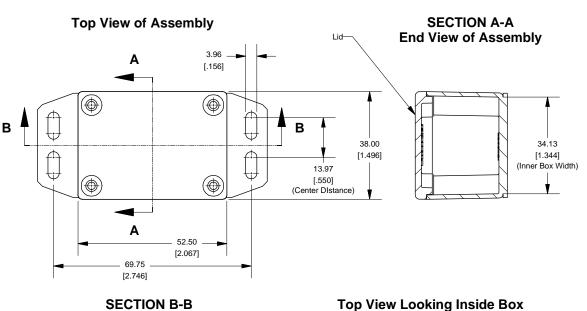

## Series 1590H (Flanged Box)

SECTION B-B Side View of Assembly

**Lid** 

[1.693]

2

28.50 [1.122]

4.00

[.157]