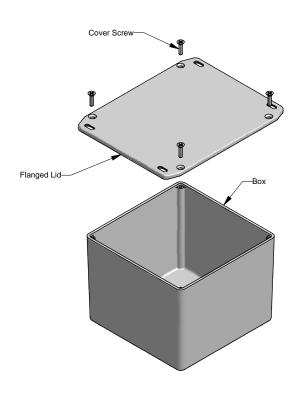

## Series 1590VFL (Flanged Lid)

| NOTE                                                                 | ŀ |
|----------------------------------------------------------------------|---|
| Purchased assembly includes box, lid and 4 cover screws.             | 1 |
| Box and lid are made from Diecast Aluminum Alloy (alloy type 360.1). |   |