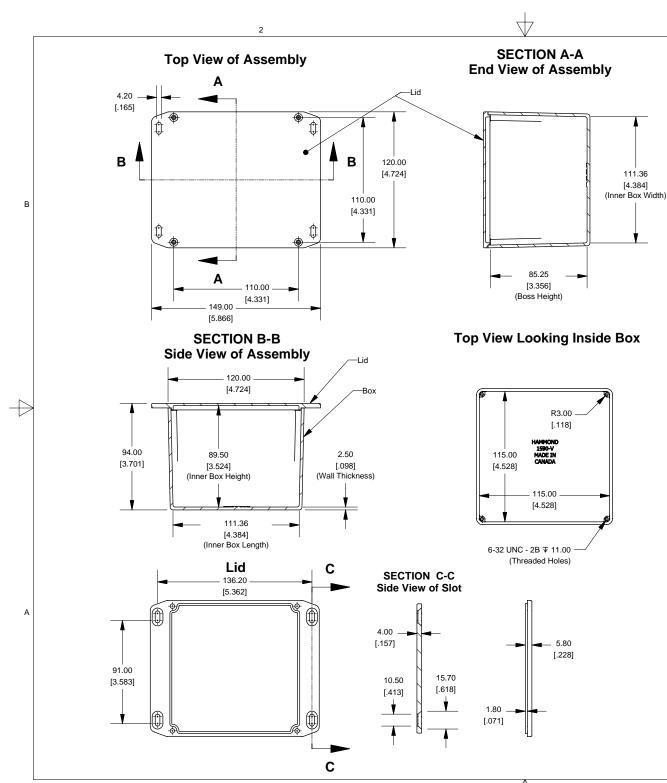

## Series 1590VFL (Flanged Lid)

| NOTE                                                                 | ŀ |
|----------------------------------------------------------------------|---|
| Purchased assembly includes box, lid and 4 cover screws.             | 1 |
| Box and lid are made from Diecast Aluminum Alloy (alloy type 360.1). |   |

| PART NUMBERS                                                          |            |  |
|-----------------------------------------------------------------------|------------|--|
| 1590VFL Enclosure                                                     |            |  |
| Unfinished                                                            | 1590VFL    |  |
| Black Textured Powder Paint                                           | 1590VFLBK  |  |
| 1590VFL Liquid Resistant Enclosure (Silicon Factory Installed Gasket) |            |  |
| Unfinished                                                            | 1590WVFL   |  |
| Black Textured Powder Paint                                           | 1590WVFLBK |  |
| ACCESSORIES                                                           |            |  |
| Unfinished                                                            |            |  |
| Cover Screws (Pkg 100)                                                |            |  |
| [6-32 x 1/2" Nickel Plated Screws]                                    | 1590MS100  |  |
| Black Textured Powder Paint                                           |            |  |
| Cover Screws (Pkg 50)                                                 |            |  |
| [6-32 x 1/2" Stainless Steel Black Screws]                            | 1590MS50BK |  |