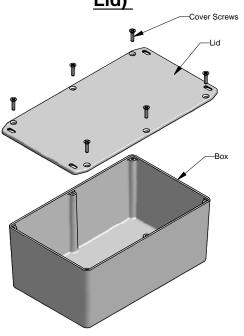

## Series 1590EFL (Flanged Lid)

Purchased assembly includes box, lid and 4 cover screws. Box and lid are made from Diecast Aluminum Alloy (alloy type 360.1).

| PART NUMBERS                                                          |            |
|-----------------------------------------------------------------------|------------|
| 1590EFL Enclosure                                                     |            |
| Unfinished                                                            | 1590EFL    |
|                                                                       |            |
| Black Textured Powder Paint                                           | 1590EFLBK  |
| 1590EFL Liquid Resistant Enclosure (Silicon Factory Installed Gasket) |            |
| Unfinished                                                            | 1590WEFL   |
| Black Textured Powder Paint                                           | 1590WEFLBK |
| ACCESSORIES                                                           |            |
| Unfinished                                                            |            |
| Cover Screws (Pkg 100)                                                |            |
| [6-32 x 1/2" Nickel Plated Screws]                                    | 1590MS100  |
| Black Textured Powder Paint                                           |            |
| Cover Screws (Pkg 50)                                                 |            |
| [6-32 x 1/2" Stainless Steel Black Screws]                            | 1590MS50BK |