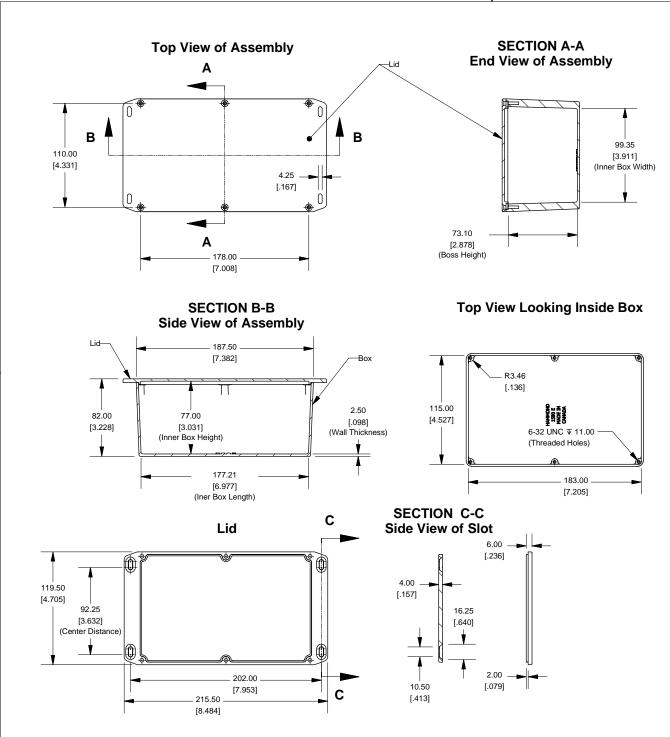

## Series 1590EFL (Flanged Lid)

Purchased assembly includes box, lid and 4 cover screws. Box and lid are made from Diecast Aluminum Alloy (alloy type 360.1).

| PART NUMBERS                                                          |            |
|-----------------------------------------------------------------------|------------|
| 1590EFL Enclosure                                                     |            |
| Unfinished                                                            | 1590EFL    |
|                                                                       |            |
| Black Textured Powder Paint                                           | 1590EFLBK  |
| 1590EFL Liquid Resistant Enclosure (Silicon Factory Installed Gasket) |            |
| Unfinished                                                            | 1590WEFL   |
| Black Textured Powder Paint                                           | 1590WEFLBK |
| ACCESSORIES                                                           |            |
| Unfinished                                                            |            |
| Cover Screws (Pkg 100)                                                |            |
| [6-32 x 1/2" Nickel Plated Screws]                                    | 1590MS100  |
| Black Textured Powder Paint                                           |            |
| Cover Screws (Pkg 50)                                                 |            |
| [6-32 x 1/2" Stainless Steel Black Screws]                            | 1590MS50BK |