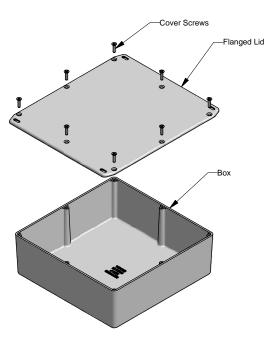

## **Series 1590FF (Flanged Lid)**

# NOTE Purchased assembly includes box, lid and 4 cover screws. Box and lid are made from Diecast Aluminum Alloy (alloy type 360.1).

| PART NUMBERS                                                          |            |
|-----------------------------------------------------------------------|------------|
| 1590FFL Enclosure                                                     |            |
| Unfinished                                                            | 1590FFL    |
| Black Textured Powder Paint                                           | 1590FFLBK  |
| 1590FFL Liquid Resistant Enclosure (Silicon Factory Installed Gasket) |            |
| Unfinished                                                            | 1590WFFL   |
| Black Textured Powder Paint                                           | 1590WFFLBK |
| ACCESSORIES                                                           |            |
| Unfinished                                                            |            |
| Cover Screws (Pkg 100)                                                |            |
| [6-32 x 1/2" Nickel Plated Screws]                                    | 1590MS100  |
| Black Textured Powder Paint                                           |            |
| Cover Screws (Pkg 50)                                                 |            |
| [6-32 x 1/2" Stainless Steel Black Screws]                            | 1590MS50BK |