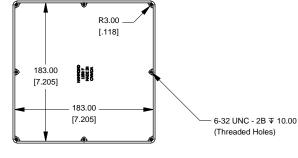

89.00 [3.504]

2.50

[.098]

(Wall Thickness)

188.00 [7.402]

178.00

[7.008]

**Top View of Assembly** 

# NOTE Purchased assembly includes box, lid and 4 cover screws. Box and lid are made from Diecast Aluminum Alloy (alloy type 360.1).

| PART NUMBERS                                                          |            |
|-----------------------------------------------------------------------|------------|
| 1590FFL Enclosure                                                     |            |
| Unfinished                                                            | 1590FFL    |
| Black Textured Powder Paint                                           | 1590FFLBK  |
| 1590FFL Liquid Resistant Enclosure (Silicon Factory Installed Gasket) |            |
| Unfinished                                                            | 1590WFFL   |
| Black Textured Powder Paint                                           | 1590WFFLBK |
| ACCESSORIES                                                           |            |
| Unfinished                                                            |            |
| Cover Screws (Pkg 100)                                                |            |
| [6-32 x 1/2" Nickel Plated Screws]                                    | 1590MS100  |
| Black Textured Powder Paint                                           |            |
| Cover Screws (Pkg 50)                                                 |            |
| [6-32 x 1/2" Stainless Steel Black Screws]                            | 1590MS50BK |