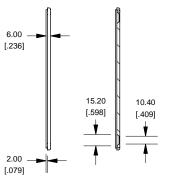

| 1590WFFL   |
| Black Textured Powder Paint                                           | 1590WFFLBK |
| ACCESSORIES                                                           |            |
| Unfinished                                                            |            |
| Cover Screws (Pkg 100)                                                |            |
| [6-32 x 1/2" Nickel Plated Screws]                                    | 1590MS100  |
| Black Textured Powder Paint                                           |            |
| Cover Screws (Pkg 50)                                                 |            |
| [6-32 x 1/2" Stainless Steel Black Screws]                            | 1590MS50BK |



www.hammondmfg.com



(Boss Height)



2