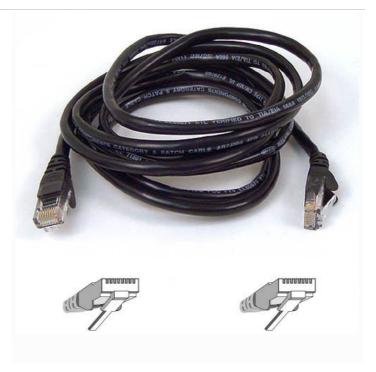

## RJ45 CAT-5e Patch Cable, 5 metre(16.4 foot), Black, Snagless Molded

The RJ45 Molded Cat 5e Patch Cable is perfect for use with 10/100 Base-T networks. Complete with RJ45 male-tomale connectors and snagless molded strain relief. Complete with RJ45 male-tomale connectors and snagless molded strain relief.

#### Part # A3L791b05M-BLKS

UPC: 722868120057

What is a Category 5e patch cable? Think of it as the street that links the houses on your block and all the destinations in town. This cable is used to connect all the hardware destinations on a Local Area Network (LAN). The RJ45 Molded Cat 5e Patch Cable is perfect for use with 10/100 Base-T networks. Complete with RJ45 male-to-male connectors and snagless molded strain relief.