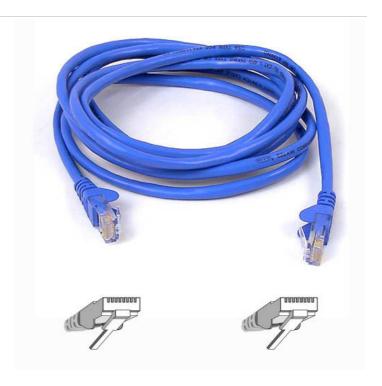

## RJ45 CAT-5e Patch Cable, 5 metre(16.4 foot), Blue, Snagless Molded

The RJ45 Molded Cat 5e Patch Cable is perfect for use with 10/100 Base-T networks. Complete with RJ45 male-to-male connectors and snagless molded strain relief. Complete with RJ45 male-to-male connectors and snagless molded strain relief.

UPC: 722868121504

What is a Category 5e patch cable? Think of it as the street that links the houses on your block and all the destinations in town. This cable is used to connect all the hardware destinations on a Local Area Network (LAN). The RJ45 Molded Cat 5e Patch Cable is perfect for use with 10/100 Base-T networks. Complete with RJ45 male-to-male connectors and snagless molded strain relief.