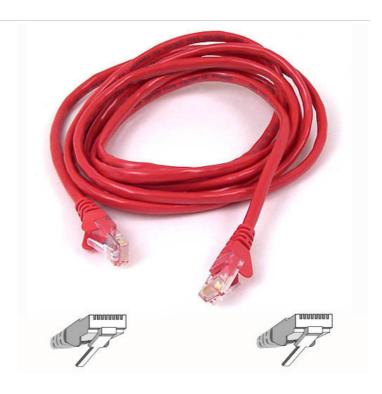

## RJ45 CAT-5e Patch Cable, 1 metre(3.2 foot), Red, Snagless Molded

The RJ45 Molded Cat 5e Patch Cable is perfect for use with 10/100 Base-T networks. Complete with RJ45 male-to-male connectors and snagless molded strain relief. Complete with RJ45 male-to-male connectors and snagless molded strain relief.

UPC: 722868135457

What is a Category 5e patch cable? Think of it as the street that links the houses on your block and all the destinations in town. This cable is used to connect all the hardware destinations on a Local Area Network (LAN). The RJ45 Molded Cat 5e Patch Cable is perfect for use with 10/100 Base-T networks. Complete with RJ45 male-to-male connectors and snagless molded strain relief.