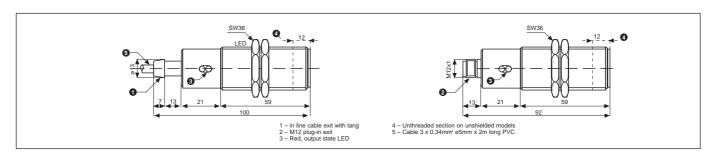

#### Plug-pin connections

Please see – Full specification page 321 Mounting brackets page 330 Connector leads page 332