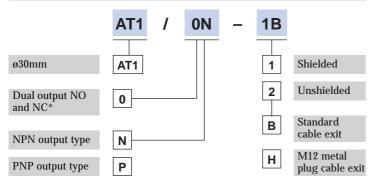

# M30 Inductive 3-wire DC Proximity Switches

## Robust, heavy-duty case proximity switches for DC operation

- Shielded and unshielded models
- IP67 nickel-plated brass housing
- Short-circuit protection
- Inductive loads protection
- Reverse polarity protection
- Side-mounted LED operation indicator
- Integral metal cable support or M12 metal plug
- Nominal sensing range shielded 10mm
- Unshielded 15mm



### Options and ordering codes



#### Output circuit-wiring connections



Normally closed output types

#### Other cable options:

**Customised cables** 

Please contact IMO for price and availability

#### Plug-pin connections



Please see – Full specification page 321 Mounting brackets page 330 Connector leads page 332

#### Dimensions (mm)