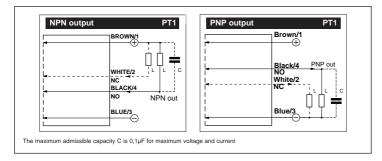

# M30 Inductive 3-wire DC Proximity Switches

## Robust, heavy-duty case proximity switches for DC operation

- Shielded and unshielded models
- IP67 nickel-plated brass housing
- Short-circuit protection
- Inductive loads protection
- Reverse polarity protection
- Side-mounted LED operation indicator
- Integral metal cable support or M12 metal plug
- Nominal sensing range shielded 10mm
- Unshielded 15mm



### Options and ordering codes



#### Output circuit-wiring connections



Normally closed output types

#### Other cable options:

**Customised cables** 

Please contact IMO for price and availability

#### Plug-pin connections



Please see – Full specification page 321 Mounting brackets page 330 Connector leads page 332

#### Dimensions (mm)