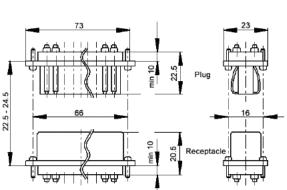

### **STA 20 SCREW TERMINATED INSERTS**

View from cable side

All dimensions are in mm.

| Description       | Plug     | Receptacle |
|-------------------|----------|------------|
| Screw Termination | 10503100 | 10501100   |