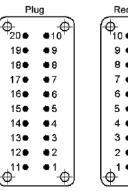

## **STA 20 SOLDER TERMINATED INSERTS**

View from cable side

| Receptacle          |              |  |  |
|---------------------|--------------|--|--|
| ( <del>0</del> 10 • | •20          |  |  |
| 9 •                 | <b>•</b> 19  |  |  |
| 8 •                 | <b>•</b> 18  |  |  |
| 7 ●                 | <b>◆1</b> 7  |  |  |
| 6 ●                 | <b>●</b> 16  |  |  |
| 5 ●                 | <b>4</b> 15  |  |  |
| 4 ●                 | <b>•</b> 14  |  |  |
| 3 ●                 | <b>●</b> 13  |  |  |
| 2 •                 | <b>1</b> 2   |  |  |
| ⊕1 •                | • 11<br>• 11 |  |  |

All dimensions are in mm.

| Description        | Plug     | Receptacle |
|--------------------|----------|------------|
| Solder Termination | 10502200 | 10500200   |