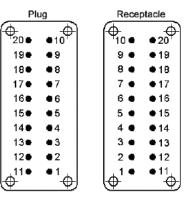

## **STA 20 SOLDER TERMINATED INSERTS**

View from cable side

| Receptacle          |              |  |  |
|---------------------|--------------|--|--|
| ( <del>0</del> 10 • | •20          |  |  |
| 9 •                 | <b>•</b> 19  |  |  |
| 8 •                 | <b>•</b> 18  |  |  |
| 7 ●                 | <b>◆1</b> 7  |  |  |
| 6 ●                 | <b>●</b> 16  |  |  |
| 5 ●                 | <b>4</b> 15  |  |  |
| 4 ●                 | <b>•</b> 14  |  |  |
| 3 ●                 | <b>●</b> 13  |  |  |
| 2 •                 | <b>1</b> 2   |  |  |
| ⊕1 •                | • 11<br>• 11 |  |  |