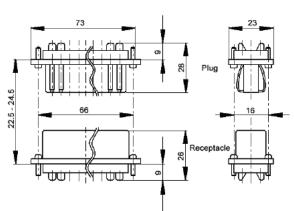

All dimensions are in mm.

| Description        | Plug     | Receptacle |
|--------------------|----------|------------|
| Solder Termination | 10502200 | 10500200   |