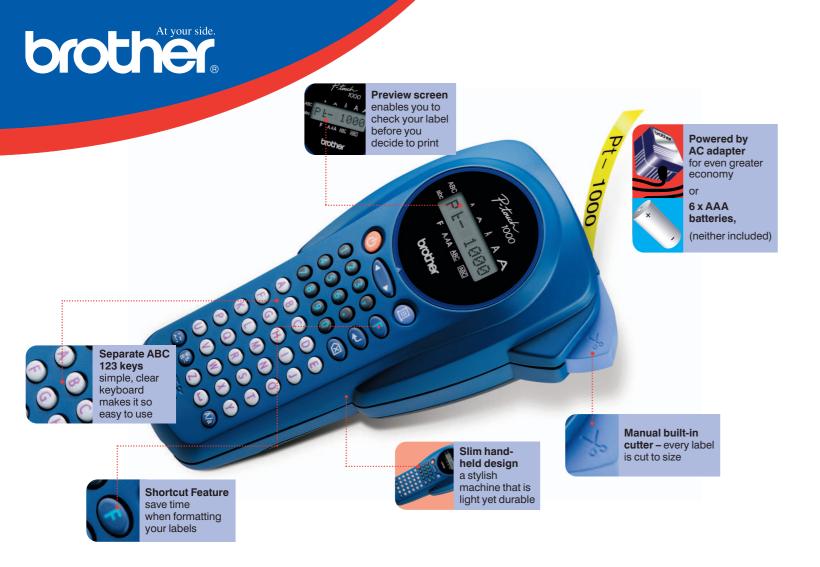

## The P-touch 1000 from Brother.

An easy-to-use, hand-held labelling machine for the office or home, that produces a wide variety of professional quality labels made to last. It's the P-touch 1000 electronic labelling system from Brother.

# **Organising your world has never** been easier

Whether you'd like to organise your workplace or simply sort things out around the home, it shouldn't be complicated. With the P-touch 1000 you just key in the word or number, choose the style, and then print. With Brother's professional quality TZ tapes you know these are labels that will last.

The P-touch 1000 is ideal for creating labels for any of the following: