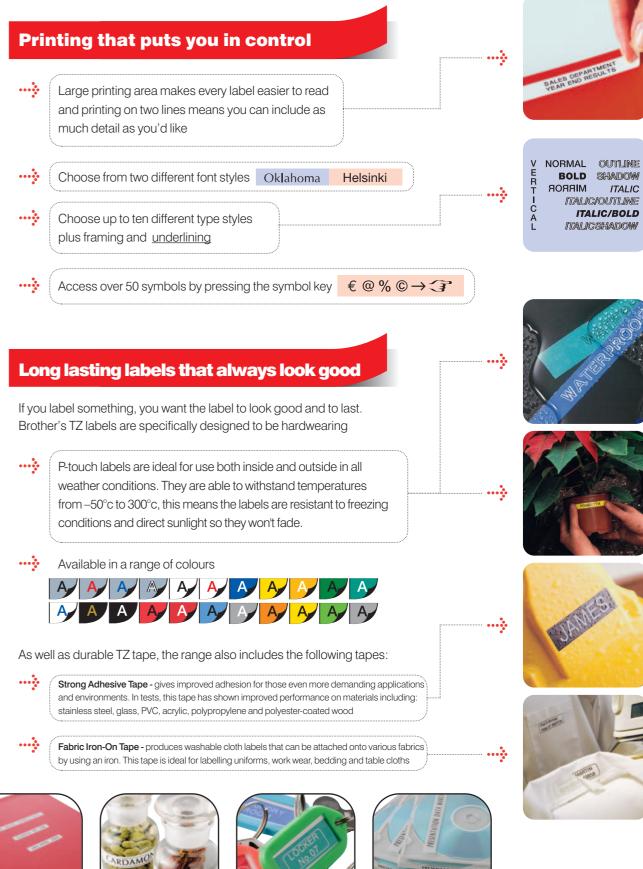

#### Longer Lasting Labels

Brother's unique, patented TZ tapes are designed to be extra hard wearing. Tests have shown that these scratch-proof labels can withstand heavy abrasion, electrical resistance and lengthy exposure to chemicals, sunlight, water and extreme temperatures from -50°C to 300°C. Brother laminated tapes consist of six layers of materials, resulting in a thin, extremely strong label. Characters formed with thermal transfer ink are actually printed onto the underside of the laminate. Sandwiched between two layers of PET (polyester film) this lets you create characters that are virtually indestructible.

#### Tape Options

- Options include standard laminated tape including fluorescent and transparent options. Specialist tapes include Non-laminated, Matt, Strong Adhesive, and Flexi ID. All are available in varying widths, character and tape colour options.
- Tape widths of 6, 9 and 12mm
- Standard tape length of 8m\*
   \*Providing approximately 100 labels.
  (based on 10 characters & standard label length 8cm)

#### **Tape Colours**

NB. Not all tape colours are available in all countries.