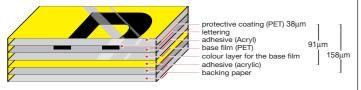

#### Longer Lasting Labels

Brother's unique, patented TZ tapes are designed to be extra hard wearing. Tests have shown that these scratch-proof labels can withstand heavy abrasion, electrical resistance and lengthy exposure to chemicals, sunlight, water and extreme temperatures from -50°C to 300°C. Brother laminated tapes consist of six layers of materials, resulting in a thin, extremely strong label. Characters formed with thermal transfer ink are actually printed onto the underside of the laminate. Sandwiched between two layers of PET (polyester film) this lets you create characters that are virtually indestructible.

#### **Brother Laminate Tape Construction**

LAMINATED BROTHER TAPES WITH PATENTED BROTHER UNDER-TAPE PRINTING