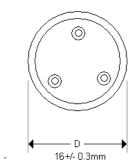

## Circuit:

Type: FE-SC-CA-SW

Capacitance Tolerance: +/-20%
Rated Voltage: 250VAC
Temperature Range: -10C to +70C

**Leads**: 16/0.2mm copper. PVC insulated

Two black, one green/yellow

VAT Registration: 874 7628 73