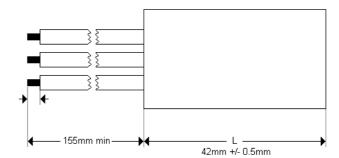

## Circuit:

Type: FE-SC-CA-SW

Capacitance Tolerance: +/-20%
Rated Voltage: 250VAC
Temperature Range: -10C to +70C

**Leads**: 16/0.2mm copper. PVC insulated

Two black, one green/yellow

VAT Registration: 874 7628 73