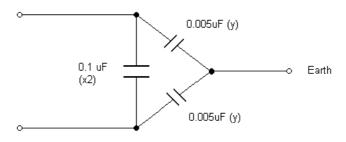

The capacitors arranged in a delta configuration employ an impregnated paper dielectric with aluminium electrodes and are housed in a fully insulated resin filled plastic case.

## Circuit:

Type: FE-SC-CA-SW

Capacitance Tolerance: +/-20%
Rated Voltage: 250VAC
Temperature Range: -10C to +70C

**Leads**: 16/0.2mm copper. PVC insulated

Two black, one green/yellow

VAT Registration: 874 7628 73