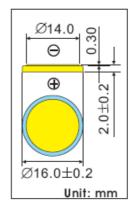

## **Basic Specification**

CR1620 Model: Nominal Voltage: 3.0Volts Nominal Capacity: (@0.2mA Discharge Current to 2.0V cut-off, +23°C) 70mAh 0.2mA Standard Discharge Current: Maximum recommended current under continuous discharge: 2.0mA Maximum recommended current under pulse discharge: 10.0mA -20°C~+60°C Operational temperature range: Nominal Weight: 1.3g