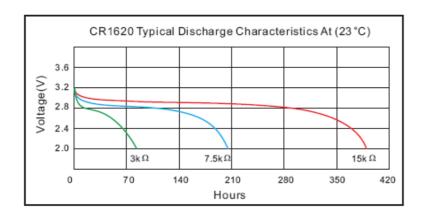

## **Basic Specification**

CR1620 Model: Nominal Voltage: 3.0Volts Nominal Capacity: (@0.2mA Discharge Current to 2.0V cut-off, +23°C) 70mAh 0.2mA Standard Discharge Current: Maximum recommended current under continuous discharge: 2.0mA Maximum recommended current under pulse discharge: 10.0mA -20°C~+60°C Operational temperature range: Nominal Weight: 1.3g