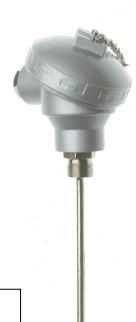

## **Industrial Style Thermocouples**

These Industrial Style Sensors use a Type 'J' or 'K' Mineral Insulated Thermocouple. Housed in a 310 Stainless Steel closed end sheath.

Terminated in an Aluminium IP67 connection and has a fitted terminal block for easy connection.

Available Lengths

: 150, 250 & 500mm

Diameter

: 6mm

- Industrial Style Thermocouple
- > Type 'J' or 'K' Insulated Hot Junction
- > IP67 Terminal Head
- > 310SS Sheath
- Operating Temperature Range -100°C to +1100°C