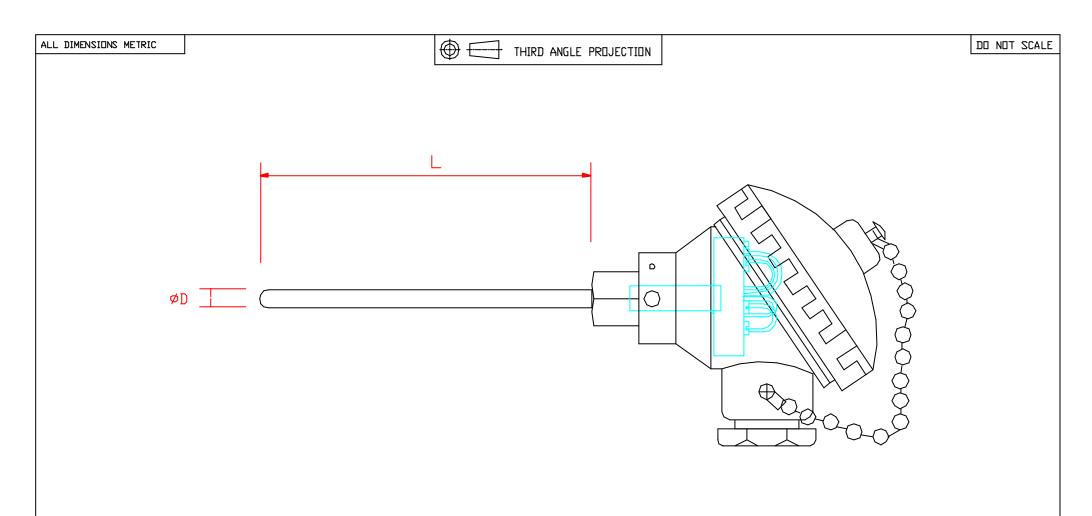

Available Lengths

: 150, 250 & 500mm

Diameter

: 6mm

- Industrial Style Thermocouple
- > Type 'J' or 'K' Insulated Hot Junction
- > IP67 Terminal Head
- > 310SS Sheath
- Operating Temperature Range -100°C to +1100°C

| Item | Global Part No. | T/C | D | L   | Date     |
|------|-----------------|-----|---|-----|----------|
| Α    | A 91-9320-03    |     | Ð | 150 | 10.01.05 |
| В    | 91-9321-03      | 7   | Ð | 250 | 10.01.05 |
| С    | 91-9322-03      | 7   | 6 | 500 | 10.01.05 |
| D    | 91-9323-03      | К   | 6 | 150 | 10.01.05 |
| E    | 91-9324-03      | К   | 6 | 250 | 10.01.05 |
| F    | F 91-9325-03    |     | 6 | 500 | 10.01.05 |
|      |                 |     |   |     |          |