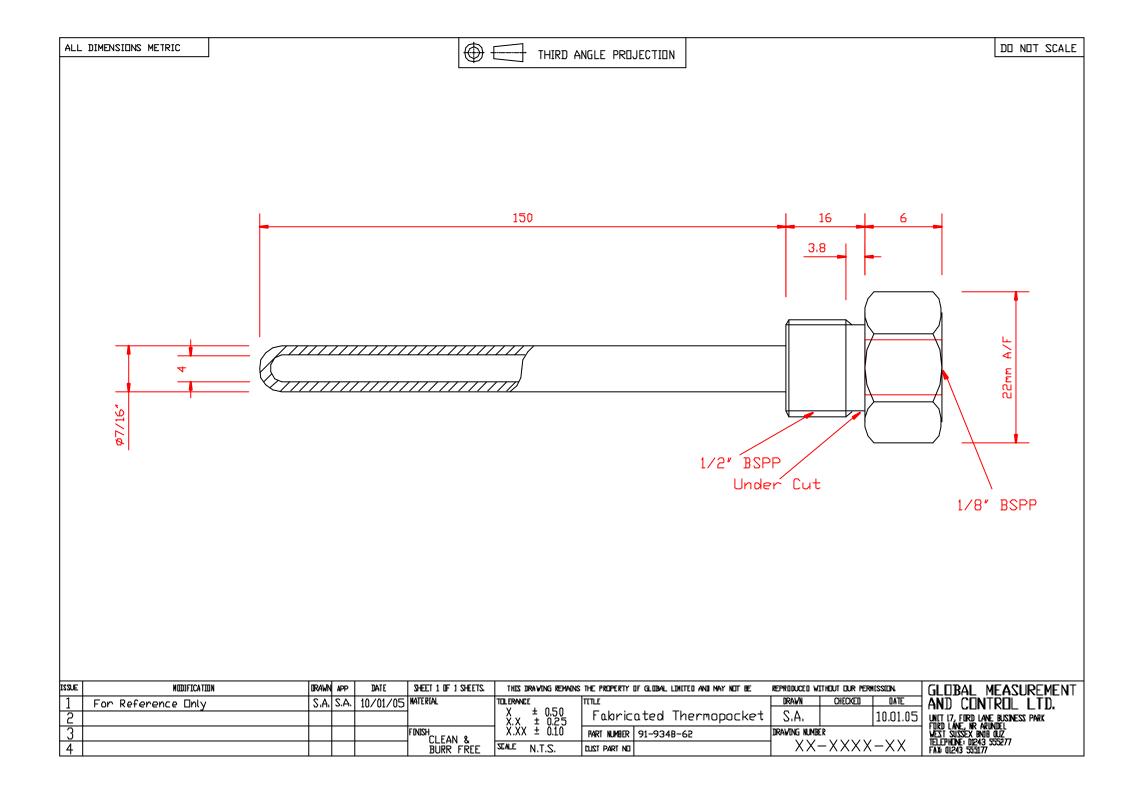

## **Fabricated Thermowells**

Here are a range of Fabricated 316SS Thermowells.

Diameters to suit either 3mm or 6mm probes/sensors and have various immersion lengths. Process connection is  $\frac{1}{2}$ " BSP(P) and Top Connection is  $\frac{1}{8}$ " BSP(P).

Immersion Lengths Available Are : 150mm

- Manufactured From 316SS
- Fabricated Construction
- > Suitable For Either 3mm or 6mm Dia Probes/Sensors
- Various Immersion Lengths Available
- Process Connection ½" BSP(P)

| Global Part No. | Description            |
|-----------------|------------------------|
| 91-9348-62      | Pocket 1000PSI 3x150mm |
| 91-9351-62      | Pocket 1000PSI 6x150mm |