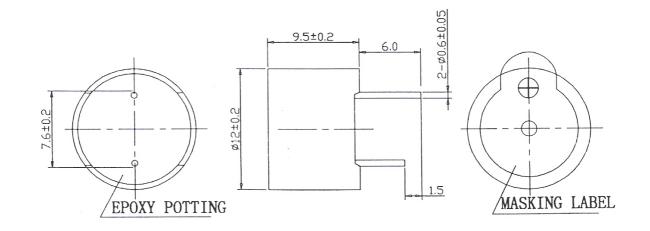

-------------------------|
|                                        | <b>Electro-mechancial Indicator</b> |
| Rated Voltage                          | 6VDC                                |
| Operating Voltage                      | 4~8VDC                              |
| Rated Current at rated voltage         | 30mA                                |
| Sound Output at 10cm, at rated voltage | ≥85dB                               |
| Resonant Frequency at rated voltage    | $2300 \pm 300$ Hz                   |
| Operating Temperature                  | $-20 \sim +70^{\circ}C$             |
| Storage Temperature                    | $-30 \sim +80^{\circ}\mathrm{C}$    |
| Weight                                 | 2g                                  |

(UNIT: mm, TOLERANCE: ±0.5mm) DIMENSIONS: