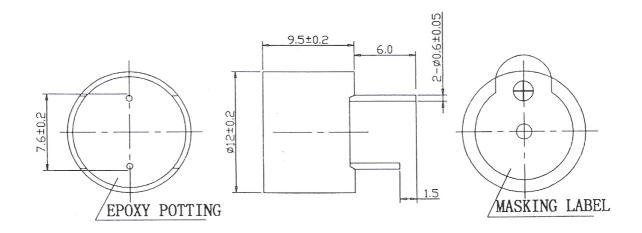

-------------------------|
|                                        | <b>Electro-mechancial Indicator</b> |
| Rated Voltage                          | 12VDC                               |
| Operating Voltage                      | 8~16VDC                             |
| Rated Current at rated voltage         | 30mA                                |
| Sound Output at 10cm, at rated voltage | ≥85dB                               |
| Resonant Frequency at rated voltage    | $2300 \pm 300$ Hz                   |
| Operating Temperature                  | -20 ~ +70°C                         |
| Storage Temperature                    | -30 ~ +80°C                         |
| Weight                                 | 2g                                  |

DIMENSIONS: (UNIT: mm, TOLERANCE: ±0.5mm)