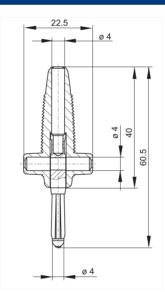

## BUELA 300 K rot/red

Industrial Connectors:Measuring and Testing Equipment:Plugs:4 mm system

| Description          | Multiple-spring wire plug, shatter-proof, flexible insulated sleeve with transverse |
|----------------------|-------------------------------------------------------------------------------------|
| Description          |                                                                                     |
|                      | hole. Lateral supports provide protection against contact when plugged in at right  |
|                      | angles. The tapering sleeve end also serves as kinking protection for the lead.     |
|                      | Solder connection up to maximum cable cross-section of 2.5 mm <sup>2</sup> .        |
| Type                 | BUELA 300 K rot/red                                                                 |
| Order No.            | 931 667-101                                                                         |
| System               | 4 mm system                                                                         |
| Housing Color        | red                                                                                 |
| Other standard types | black color,                                                                        |
|                      | order no. 931 667-100;                                                              |
|                      | blue color,                                                                         |
|                      | order no. 931 667-102;                                                              |
|                      | yellow color,                                                                       |
|                      | order no. 931 667-103;                                                              |
|                      | green color,                                                                        |
|                      | order no. 931 667-104                                                               |