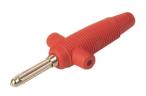

## BUELA 300 K rot/red

Industrial Connectors:Measuring and Testing Equipment:Plugs:4 mm system

| Description          | Multiple-spring wire plug, shatter-proof, flexible insulated sleeve with transverse |
|----------------------|-------------------------------------------------------------------------------------|
| Description          |                                                                                     |
|                      | hole. Lateral supports provide protection against contact when plugged in at right  |
|                      | angles. The tapering sleeve end also serves as kinking protection for the lead.     |
|                      | Solder connection up to maximum cable cross-section of 2.5 mm <sup>2</sup> .        |
| Type                 | BUELA 300 K rot/red                                                                 |
| Order No.            | 931 667-101                                                                         |
| System               | 4 mm system                                                                         |
| Housing Color        | red                                                                                 |
| Other standard types | black color,                                                                        |
|                      | order no. 931 667-100;                                                              |
|                      | blue color,                                                                         |
|                      | order no. 931 667-102;                                                              |
|                      | yellow color,                                                                       |
|                      | order no. 931 667-103;                                                              |
|                      | green color,                                                                        |
|                      | order no. 931 667-104                                                               |