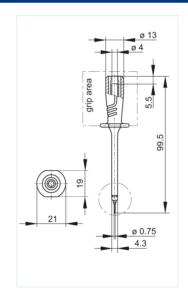

## PRUEF 2610 FT schwarz/black

Industrial Connectors:Measuring and Testing Equipment:Test probes:4 mm safety system

| Description          | Test probe with elasticinsulating sleeve and slender, sprung stainless steel tip. This allows a constant pressure to be applied without the tip slipping off the component, even in the smallest measuring points. 4 mm diameter brass socket connection. |
|----------------------|-----------------------------------------------------------------------------------------------------------------------------------------------------------------------------------------------------------------------------------------------------------|
| Type                 | PRUEF 2610 FT schwarz/black                                                                                                                                                                                                                               |
| Order No.            | 972 318-100                                                                                                                                                                                                                                               |
| System               | 4 mm safety system                                                                                                                                                                                                                                        |
| Housing Color        | black                                                                                                                                                                                                                                                     |
| Other standard types | red color,<br>order no. 972 318-101                                                                                                                                                                                                                       |

| Technical data           |                  |
|--------------------------|------------------|
| Pin dimensions           | 4 mm             |
| Type of contact          | socket           |
| Type of termination      | 4 mm socket      |
| Standard                 | IEC 61010        |
| Rated voltage            | AC/DC 1000 V     |
| Measurement Category     | CAT III          |
| Contact resistance       | 50 mOhm          |
| Certificates             | CE               |
| Material                 |                  |
| Contact material         | stainless steel  |
| Contact surface material | rhodium          |
| Housing material         | PP               |
| Environmental conditions |                  |
| Temperature range        | -25 °C to +80 °C |
| Inflammability class     |                  |