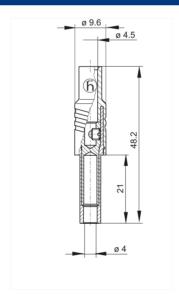

## KUN S schwarz/black

Industrial Connectors:Measuring and Testing Equipment:Sockets:4 mm safety system

| Description          | Safety coupling with screw connection for leads from 0.5 mm <sup>2</sup> to 1.5 mm <sup>2</sup> , outer |
|----------------------|---------------------------------------------------------------------------------------------------------|
| ·                    | diameter of lead max. 4,2 mm. Connectable with contact-protected plug 4 mm,                             |
|                      |                                                                                                         |
|                      | 1000 V-system, IEC 61010. Simple assembly by "Click System".                                            |
| Туре                 | KUN S schwarz/black                                                                                     |
| Order No.            | 934 096-100                                                                                             |
| System               | 4 mm safety system                                                                                      |
| Housing Color        | black                                                                                                   |
| Other standard types | red color,                                                                                              |
|                      | order no. 934 096-101;                                                                                  |
|                      | blue color.                                                                                             |
|                      | order no. 934 096-102;                                                                                  |
|                      | yellow color,                                                                                           |
|                      | order no. 934 096-103;                                                                                  |
|                      | •                                                                                                       |
|                      | green color,                                                                                            |
|                      | order no. 934 096-104                                                                                   |

| Technical data           |               |
|--------------------------|---------------|
| Type of contact          | socket        |
| Type of termination      | screw         |
| Standard                 | IEC 61010     |
| Rated voltage            | AC/DC 1000 V  |
| Measurement Category     | CAT III       |
| Rated current            | 24 A          |
| Material                 |               |
| Contact material         | brass         |
| Contact surface material | nickel-plated |
| Housing material         | PA            |
| Environmental conditions |               |