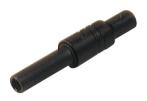

## KUN S schwarz/black

Industrial Connectors:Measuring and Testing Equipment:Sockets:4 mm safety system

| Description          | Safety coupling with screw connection for leads from 0.5 mm <sup>2</sup> to 1.5 mm <sup>2</sup> , outer |
|----------------------|---------------------------------------------------------------------------------------------------------|
| ·                    | diameter of lead max. 4,2 mm. Connectable with contact-protected plug 4 mm,                             |
|                      |                                                                                                         |
|                      | 1000 V-system, IEC 61010. Simple assembly by "Click System".                                            |
| Туре                 | KUN S schwarz/black                                                                                     |
| Order No.            | 934 096-100                                                                                             |
| System               | 4 mm safety system                                                                                      |
| Housing Color        | black                                                                                                   |
| Other standard types | red color,                                                                                              |
|                      | order no. 934 096-101;                                                                                  |
|                      | blue color.                                                                                             |
|                      | order no. 934 096-102;                                                                                  |
|                      | yellow color,                                                                                           |
|                      | order no. 934 096-103;                                                                                  |
|                      | •                                                                                                       |
|                      | green color,                                                                                            |
|                      | order no. 934 096-104                                                                                   |