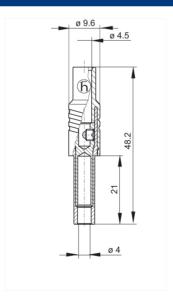

## KUN S gruen/green

Industrial Connectors:Measuring and Testing Equipment:Sockets:4 mm safety system

| Product description  |                                                                                                                                                                                                                         |  |
|----------------------|-------------------------------------------------------------------------------------------------------------------------------------------------------------------------------------------------------------------------|--|
| Description          | Safety coupling with screw connection for leads from 0.5 mm² to 1.5 mm², outer diameter of lead max. 4,2 mm. Connectable with contact-protected plug 4 mm, 1000 V-system, IEC 61010. Simple assembly by "Click System". |  |
| Type                 | KUN S gruen/green                                                                                                                                                                                                       |  |
| Order No.            | 934 096-104                                                                                                                                                                                                             |  |
| System               | 4 mm safety system                                                                                                                                                                                                      |  |
| Housing Color        | green                                                                                                                                                                                                                   |  |
| Other standard types | black color,<br>order no. 934 096-100;<br>blue color,                                                                                                                                                                   |  |
|                      | order no. 934 096-101;<br>blue color,<br>order no. 934 096-102;<br>yellow color,<br>order no. 934 096-103                                                                                                               |  |