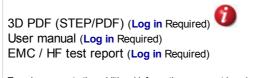

### Delivery comprises: Kit

| Item | Qty | Description                                                                    |
|------|-----|--------------------------------------------------------------------------------|
| 1    | 1   | Front panel, Al extrusion, 3 mm;<br>front anodised, rear etched                |
| 2    | 1   | Rear panel, Al, 2 mm, etched                                                   |
| 3    | 1   | Base plate, plain, Al, 1 mm                                                    |
| 4    | 1   | Cover plate, plain, Al, 1 mm                                                   |
| 5    | 2   | Side panel, Al extrusion, raw; with grooves for threaded insert (2 $\times$ 7) |
| 6    | 1   | Assembly kit                                                                   |