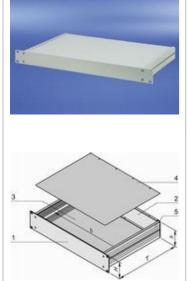

# 19" complete chassis from aluminium, plain top cover and base plate

h = clear height (overall) (H -8.1 mm) b = clear installation width = 403 mm

#### Features:

- Complete chassis from aluminium
- Detachable rear panel for easy machining
- EMC shielding of approx. 30 dB(A) at 1 GHz (without additonal shielding material)
- In accordance with standard IEC 60297-3-100, -101, -105
- 19" and ATX power supplies can be assembled in the 1 U case height up to a clearance of 35 mm

# Technical information:

| Description                    | Height | Height H | Depth T |
|--------------------------------|--------|----------|---------|
| Solid top cover and base plate | 1 U    | 43.7 mm  | 220 mm  |